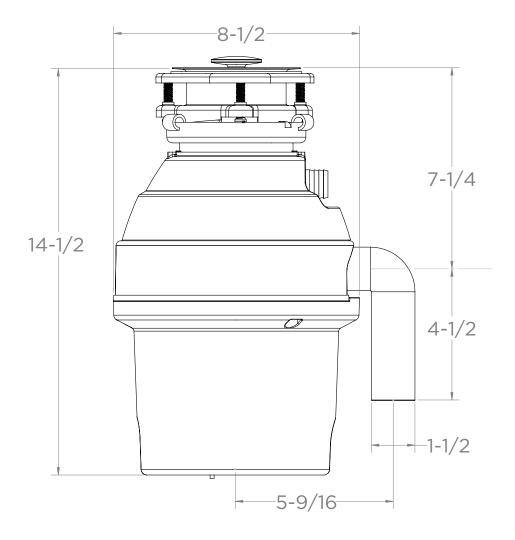

#### **DISPOSALL® FOOD WASTE DISPOSER DIMENSIONS (IN INCHES)**

| INLET/OUTLET DIAMETERS          |       |
|---------------------------------|-------|
| Dishwasher inlet diameter (in.) | 1     |
| Drain outlet diameter (in.)     | 1-1/2 |