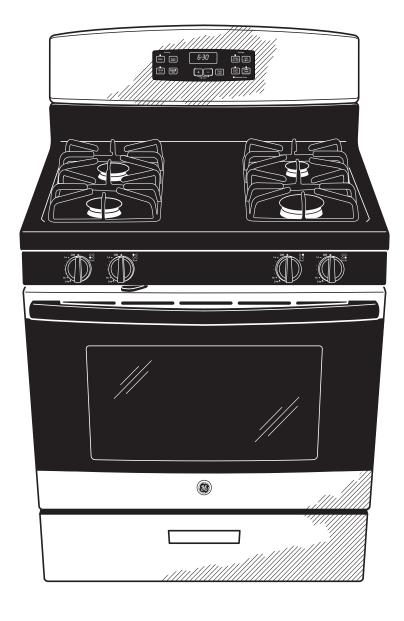

#### **FEATURES AND BENEFITS**

 $13,\!000$  BTU burner – Delivers a wide range of heat output ideal for most cooking requirements

Precise Simmer burner - Delicate foods don't burn with low, even heat

Sealed cooktop burners - Contain spills and make cleaning quick and easy

Black matte steel grates - Enjoy a high-end look with a durable, matte coating

Standard clean oven - Smooth surface makes cleaning by hand easier

4.8 cu. ft. oven capacity - Enough room to cook an entire meal at once

Flexible broiling - Use any sized pan under the broiler for maximum broil flexibility

Model JGBS60GEKSA - Silver