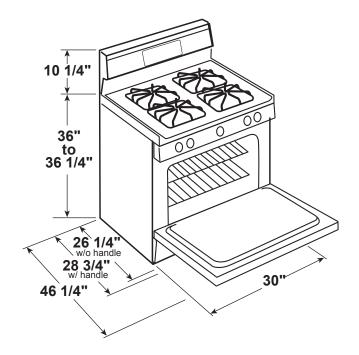

#### **DIMENSIONS AND INSTALLATION INFORMATION (IN INCHES)**

ELECTRICAL RATING: 120V, 60Hz, 15A

**INSTALLATION INFORMATION:** Before installing,

consult installation instructions packed with product for current dimensional data.

All GE Appliances ranges are equipped with an Anti-Tip device. The installation of this device is an important, required step in the installation of the range.