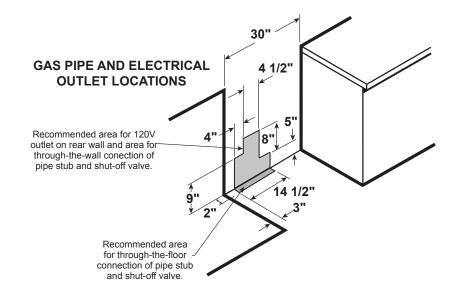

#### **DIMENSIONS AND INSTALLATION INFORMATION (IN INCHES)**

ELECTRICAL RATING: 120V, 60Hz, 15A

**INSTALLATION INFORMATION:** Before installing,

consult installation instructions packed with product for current dimensional data.