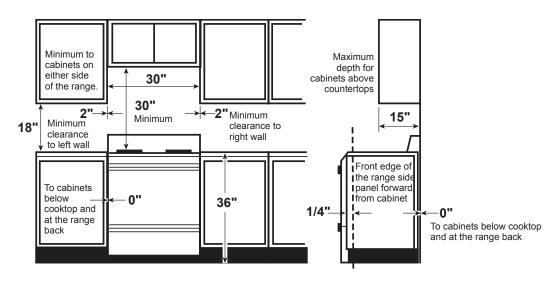

#### **DIMENSIONS AND INSTALLATION INFORMATION (IN INCHES)**

ELECTRICAL RATING: 120V, 60Hz, 15A

**INSTALLATION INFORMATION:** Before installing,

consult installation instructions packed with product for current dimensional data.

All GE Appliances ranges are equipped with an Anti-Tip device. The installation of this device is an important, required step in the installation of the range.