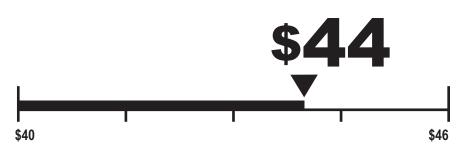

## EMERGYGUIDE

Room Air Conditioner Without Reverse Cycle With Louvered Sides GE APPLIANCES Model AWFS05BWL Capacity: 5,000 BTUs

**Cost Range of Similar Models** 

11.0

**Combined Energy Efficiency Ratio** 

Your cost will depend on your utility rates and use.

- Cost range based only on models of similar capacity without reverse cycle and with louvered sides.
- Estimated energy cost based on a national average electricity cost of 13 cents per kWh and a seasonal use of 8 hours a day over a 3 month period.
- For more information, visit www.ftc.gov/energy.