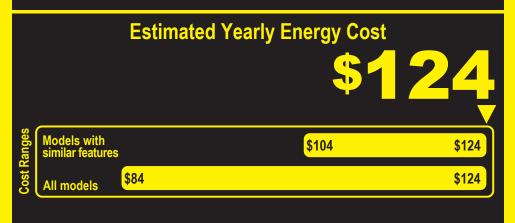

**GE** Appliances

Compare ONLY to other labels with yellow numbers. Labels with yellow numbers are based on the same test procedures.

- Your cost will depend on your utility rates and use.
- Both cost ranges based on models of similar size capacity.
- Models with similar features have automatic defrost, side-mounted freezer, and through-the-door ice.
- Estimated energy cost based on a national average electricity cost of 14 cents per kWh.