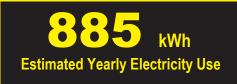

**GE** Appliances

Compare ONLY to other labels with yellow numbers. Labels with yellow numbers are based on the same test procedures.

- Your cost will depend on your utility rates and use.
- Both cost ranges based on models of similar size capacity.
- Models with similar features have automatic defrost, side-mounted freezer, and through-the-door ice.
- Estimated energy cost based on a national average electricity cost of 14 cents per kWh.