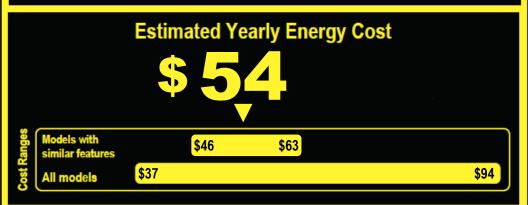

- Your cost will depend on your utility rates and use.
- Both cost ranges based on models of similar size capacity.
- Models with similar features have automatic defrost, top-mounted freezer, and no through-the-door ice.
- Estimated energy cost base on a national average electricity cost of 12 cents per kWh.