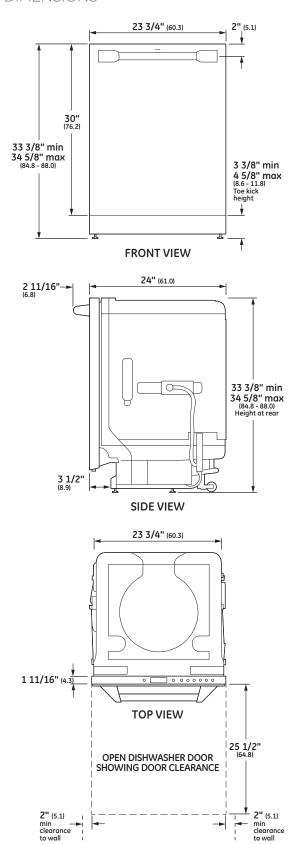

### **SPECIFICATIONS**

| SI LCII ICATIONS               |                                                |
|--------------------------------|------------------------------------------------|
| Overall Width                  | 23 3/4" (60.3 cm)                              |
| Overall Height                 | 33 3/8" (84.8 cm) Min<br>34 5/8" (88.0 cm) Max |
| Overall Depth                  | 24" (61 cm)                                    |
| Door Clearance                 | 25 1/2" (64.8 cm)                              |
| Overall Dishwasher<br>Capacity | 16 Place Settings                              |
| Minimum Cabinet Width          | 24" (61 cm)                                    |
| Minimum Cabinet Depth          | 24" (61 cm)                                    |
| Cutout Width                   | 24" (61 cm)                                    |
| Cutout Height                  | 33 1/2" (85.1 cm) Min<br>34 3/4" (88.3 cm) Max |
| Electrical Requirements        | 9.0 A                                          |
| Hose Length                    | No more than<br>12' (3.7 m)                    |
| Voltz/Hertz/Amps               | 115 V, 60 Hz,<br>15 or 20 amp circuit          |
| Shipping Weight                | 139 lb (63 kg)                                 |

## OVERALL DIMENSIONS

Dimensions in parentheses are in centimeters unless otherwise noted.