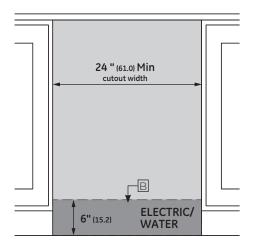

## INSTALLATION

**FLUSH CUTOUT INSTALLATION** 

INSTALLATION CUTOUT FRONT VIEW

### **NOTES**

- A The dishwasher drain hose must be no more than 12 feet in length for proper drainage.
- Electrical connections are at the right front of the dishwasher and water connections are on the left. The hot water line should extend forward 30" to 40" from the rear wall. The electrical must extend forward at least 24" to reach the junction box.
- To prevent siphoning, an air gap or high drain loop must be used.