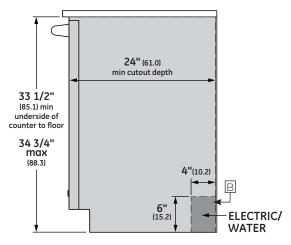

## INSTALLATION

**FLUSH CUTOUT INSTALLATION** 

INSTALLATION CUTOUT FRONT VIEW

### **NOTES**

- A The dishwasher drain hose must be no more than 12 feet in length for proper drainage.
- Electrical connections are at the right front of the dishwasher and water connections are on the left. The hot water line should extend forward 30" to 40" from the rear wall. The electrical must extend forward at least 24" to reach the junction box.
- To prevent siphoning, an air gap or high drain loop must be used.