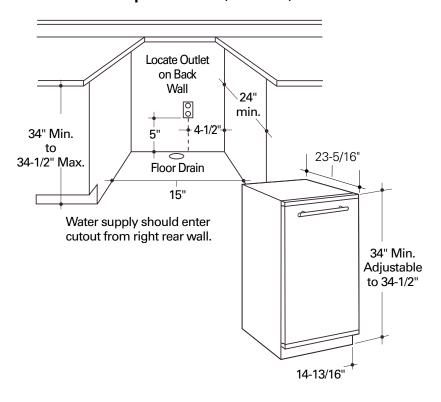

#### **Dimensions:**

H 33-1/2" W 14-13/16" D 23-5/16"

**Note:** The finished cut-out is determined by the type of installation. Before installing, consult installation instructions packed with product for current dimensional data.

**Note:** The addition of a 3/4" thick front panel will result in a front to back depth of 24-1/16".

For answers to your Monogram,® GE Profile Performance Series,™ GE Profile™ or GE appliance questions, call

#### **Dimensions and Specifications (in inches)**

Electrical Supply Should Enter From Back Wall In Shaded Area.

Locate Standpipe in exact Center of The Cutout

The Monogram<sup>™</sup> automatic icemaker can be used free-standing or as a built-in, under the countertop.

The Monogram<sup>™</sup> automatic icemaker requires a 115 Volt, 60 Hz., AC only power supply, with an individual, properly grounded branch circuit, protected by a 15 amp fuse or circuit breaker.

The Monogram<sup>™</sup> automatic icemaker is equipped with a gravity drain to prevent water from flowing back into the ice storage bin. Although a floor drain is acceptable, the ideal installation has a standpipe with a 2" to 1-1/2" pvc drain reducer installed directly below the outlet of the drain tube.