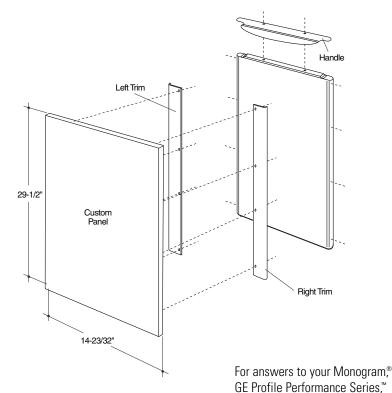

To achieve a custom appearance, the icemaker door accepts 3/4" custom panels (using ZIP75BB Black Kit) to coordinate or contrast with cabinetry.

**Note:** A drain pump is necessary when a floor drain is not available. Order ZPK1 Drain Pump Kit or contact your local plumber for a recommended pump available in your area.