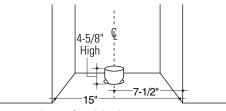

The Monogram<sup>™</sup> automatic icemaker requires a 115 Volt, 60 Hz., AC only power supply, with an individual, properly grounded branch circuit, protected by a 15 amp fuse or circuit breaker.

The Monogram<sup>™</sup> automatic icemaker is equipped with a gravity drain to prevent water from flowing back into the ice storage bin. Although a floor drain is acceptable, the ideal installation has a standpipe with a 2" to 1-1/2" pvc drain reducer installed directly below the outlet of the drain tube.