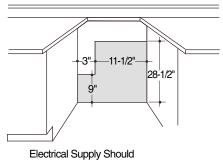

#### **Dimensions and Specifications (in inches)**

Electrical Supply Should Enter From Back Wall In Shaded Area.

Locate Standpipe in exact Center of The Cutout

The Monogram<sup>™</sup> automatic icemaker can be used free-standing or as a built-in, under the countertop.

The Monogram<sup>™</sup> automatic icemaker requires a 115 Volt, 60 Hz., AC only power supply, with an individual, properly grounded branch circuit, protected by a 15 amp fuse or circuit breaker.

The Monogram<sup>™</sup> automatic icemaker is equipped with a gravity drain to prevent water from flowing back into the ice storage bin. Although a floor drain is acceptable, the ideal installation has a standpipe with a 2" to 1-1/2" pvc drain reducer installed directly below the outlet of the drain tube.