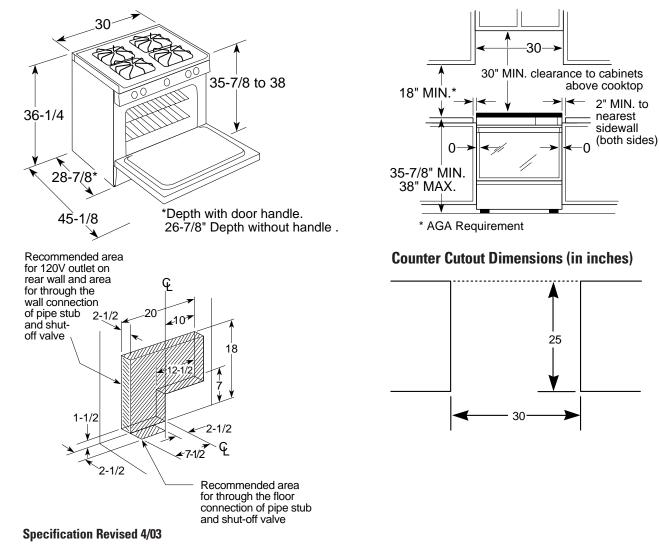

### **Dimensions (in inches) and Installation Information**

Note: Model JGSP23BEY is shipped with special "vented" rear filler strip. Post form countertops may not be used when installing this range. The filler strip (provided) or optional backguard kit is required for installation.

#### **Optional Kits:**

(Available at additional cost) JXS28 – Rear Filler Strip Kit (Brushed-Chrome) JXS52BB – Lower Trim Kit (Black) JXS53WW – Lower Trim Kit (White) JXS54AA – Lower Trim Kit (Almond) JXS31 – White Accessory Backguard JXS32 – Brushed-Chrome Accessory Backguard JXS33 – Almond Accessory Backguard JXS34 – Black Accessory Backguard Pub. No. 3-A040 Vertical Side Trim Kit

#### Electrical Rating: 120V, 60Hz, 5A

**Note:** Cabinets installed adjacent to slide-in ranges must have an adhesion spec of at least 194°.

**Installation Information:** Before installing, consult installation instructions [Pub. No. 31-10181] packed with product for current dimensional data.