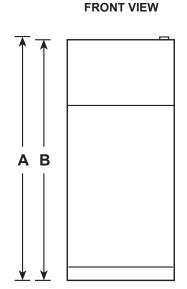

#### **DIMENSIONS AND INSTALLATION INFORMATION (IN INCHES)**

| OVERALL<br>DIMENSIONS | Height to top of hinge (in.) A                                   | 67-3/8 |
|-----------------------|------------------------------------------------------------------|--------|
|                       | Height to top of case (in.) B                                    | 66-7/8 |
|                       | Case depth without door (in.) C                                  | 26-3/4 |
|                       | Case depth less door handle (in.) D                              | 30-1/2 |
|                       | Case depth with door handle (in.) E                              | 32-5/8 |
|                       | Depth with fresh food door open 90° (in.) <b>F</b>               | 57     |
|                       | Width (in.) <b>G</b>                                             | 28     |
|                       | Width with door open 90° with door handle (in.) $\boldsymbol{H}$ | 30-5/8 |
| AIR<br>CLEARANCES     | Each side (in.)                                                  | 3/4    |
|                       | Top (in.)                                                        | 1      |
|                       | Back (in.)                                                       | 2      |