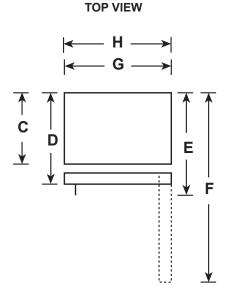

#### **DIMENSIONS AND INSTALLATION INFORMATION (IN INCHES)**

| OVERALL<br>DIMENSIONS | Height to top of hinge (in.) A                                   | 67-3/8 |
|-----------------------|------------------------------------------------------------------|--------|
|                       | Height to top of case (in.) B                                    | 66-7/8 |
|                       | Case depth without door (in.) C                                  | 26-3/4 |
|                       | Case depth less door handle (in.) D                              | 30-1/2 |
|                       | Case depth with door handle (in.) E                              | 32-5/8 |
|                       | Depth with fresh food door open 90° (in.) <b>F</b>               | 57     |
|                       | Width (in.) <b>G</b>                                             | 28     |
|                       | Width with door open 90° with door handle (in.) $\boldsymbol{H}$ | 30-5/8 |
| AIR<br>CLEARANCES     | Each side (in.)                                                  | 3/4    |
|                       | Top (in.)                                                        | 1      |
|                       | Back (in.)                                                       | 2      |