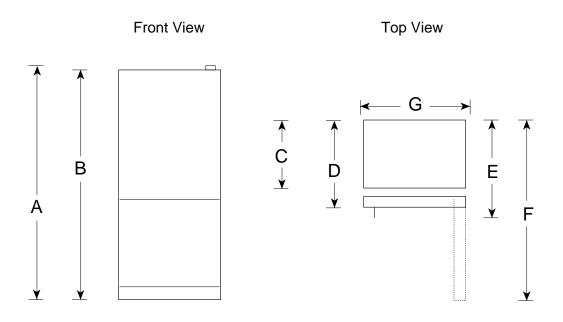

## **Dimensions (in inches)**

| Overall<br>Dimensions | Height to top of hinge (in.) <b>A</b>   | 68-5/8 |
|-----------------------|-----------------------------------------|--------|
|                       | Height to top of case (in.) <b>B</b>    | 67-7/8 |
|                       | Case depth without door (in.) C         | 28-1/4 |
|                       | Depth less door handle (in.) <b>D</b>   | 31-3/4 |
|                       | Depth with door handle (in.) <b>E</b>   | 33-7/8 |
|                       | Depth with door open 90° (in.) <b>F</b> | 62     |
|                       | Width (in.) G                           | 32-7/8 |
|                       | Side clearance for 90° door open (in.)  | 1-1/4  |
| Air<br>Clearances     | Each side (in.)                         | 1/8    |
|                       | Top (in.)                               | 1      |
|                       | Back (in.)                              | 1      |