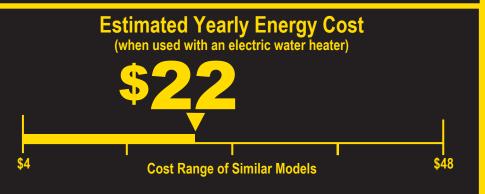

150 kWh

**Estimated Yearly Electricity Use** 

**\$14** 

Estimated Yearly Energy Cost (when used with a natural gas water heater

- · Your cost will depend on your utility rates and use.
- · Cost range based only on standard capacity models.
- Estimated energy cost based on six wash loads a week and a national average electricity cost of 14 cents per kWh and natural gas cost of \$1.21 per therm.