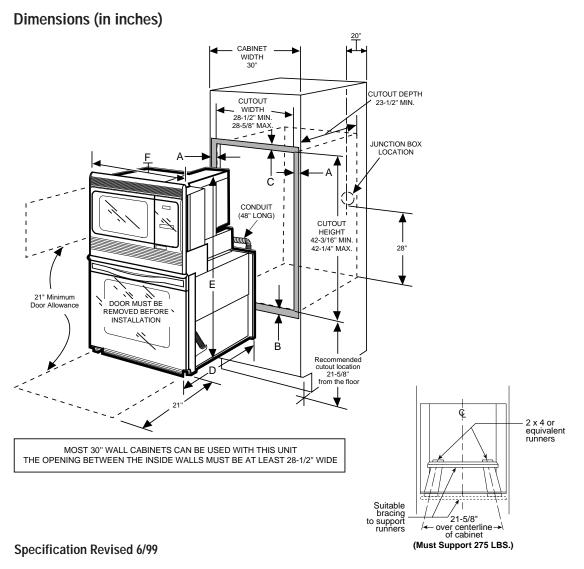

| Cabinet                                       | 30"     |
|-----------------------------------------------|---------|
| A – Overlap of Oven Over Side Edges of Cutout | 11/16"  |
| B – Overlap of Oven at Bottom of Cutout       | 1"      |
| C – Overlap of Oven at Top of Cutout          | 1/2"    |
| Oven                                          |         |
| D – Overall Depth                             | 23-1/2" |
| E - Overall Height                            | 43-1/2" |
| F – Overall Width                             | 29-3/4" |

<sup>†</sup>Note: Check local codes for required breaker size

**Installation Information:** Before installing, consult installation instructions packed with product for current dimensional data.

**Note:** Cabinets installed adjacent to wall ovens must have an adhesion spec of at least 194°