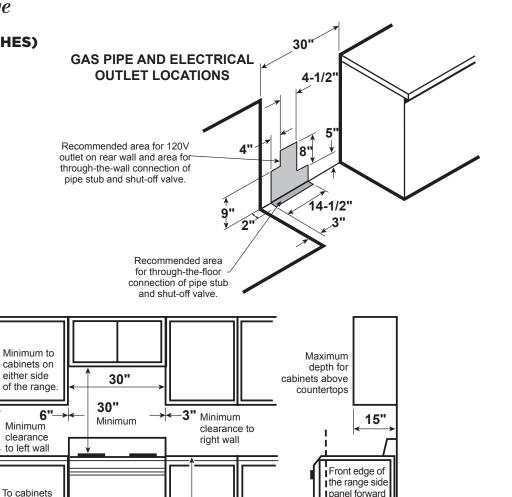

#### **DIMENSIONS AND INSTALLATION INFORMATION (IN INCHES)**

ELECTRICAL RATING: 120V, 60Hz, 15A

**INSTALLATION INFORMATION:** Before

installing, consult installation instructions packed with product for current dimensional data.

36"

I from cabinet

1/4"\_

All GE Appliances ranges are equipped with an Anti-Tip device. The installation of this device is an important, required step in the installation of the range.

To cabinets below cooktop

and at the range back

below

back

cooktop and

at the range