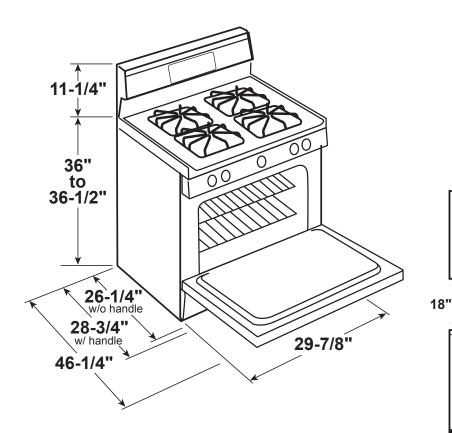

#### **DIMENSIONS AND INSTALLATION INFORMATION (IN INCHES)**

ELECTRICAL RATING: 120V, 60Hz, 15A

**INSTALLATION INFORMATION:** Before

installing, consult installation instructions packed with product for current dimensional data.

36"

I from cabinet

1/4"\_

All GE Appliances ranges are equipped with an Anti-Tip device. The installation of this device is an important, required step in the installation of the range.

To cabinets below cooktop

and at the range back

below

back

cooktop and

at the range