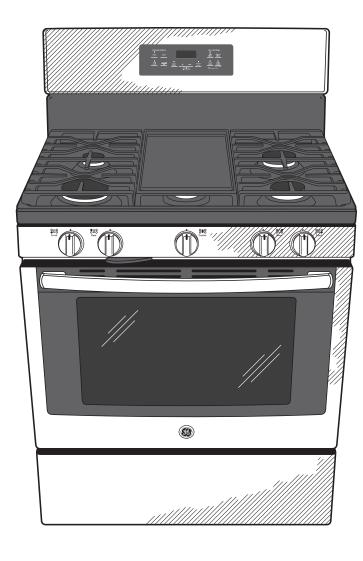

# JGB700SEJ/YEJ

GE® 30" Free-Standing Gas Convection Range

### GE® 30" Free-Standing Gas Convection Range

#### **FEATURES AND BENEFITS**

Edge-to-edge cooktop – A large, continuous cooking surface gives you extra room for pots and pans of all sizes and lets cookware move easily from burner to burner

Extra-large integrated non-stick griddle – Cook up to six grilled cheeses at once on the industry's largest integrated griddle

18,000 BTU Power Boil burner – Boil water fast with intense heat from this 18,000 BTU burner

Gas convection oven - Circulates heat for high-quality results

Self-clean with Steam Clean option - Clean your oven the way you want

Center oval burner - Large oval fifth burner is ideal for griddles

Heavy cast, dishwasher safe grates – Easily and safely clean grates in the dishwasher

Precise Simmer burner - Delicate foods don't burn with low, even heat

5.0 cu. ft. oven capacity - Cook more dishes at once

Model JGB700SEJSS - Stainless steel

Model JGB700YEJFS – Fingerprint Resistant Stainless Steel