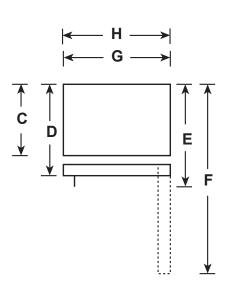

## **DIMENSIONS AND INSTALLATION INFORMATION (IN INCHES)**

| OVERALL<br>DIMENSIONS | Height to top of hinge (in.) A                           | 67-3/8 |
|-----------------------|----------------------------------------------------------|--------|
|                       | Height to top of case (in.) <b>B</b>                     | 66-7/8 |
|                       | Case depth without door (in.) C                          | 26-3/4 |
|                       | Case depth less door handle (in.) <b>D</b>               | 30-1/2 |
|                       | Case depth with door handle (in.) <b>E</b>               | 32-5/8 |
|                       | Depth with fresh food door open 90° (in.) <b>F</b>       | 57     |
|                       | Width (in.) <b>G</b>                                     | 28     |
|                       | Width with door open 90° with door handle (in.) <b>H</b> | 30-5/8 |
| AIR<br>CLEARANCES     | Each side (in.)                                          | 3/4    |
|                       | Top (in.)                                                | 1      |
|                       | Back (in.)                                               | 2      |

**FRONT VIEW** 

**TOP VIEW** 