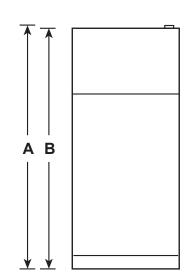

## **DIMENSIONS AND INSTALLATION INFORMATION (IN INCHES)**

| OVERALL<br>DIMENSIONS | Height to top of hinge (in.) A                           | 67-3/8 |
|-----------------------|----------------------------------------------------------|--------|
|                       | Height to top of case (in.) <b>B</b>                     | 66-7/8 |
|                       | Case depth without door (in.) C                          | 26-3/4 |
|                       | Case depth less door handle (in.) <b>D</b>               | 30-1/2 |
|                       | Case depth with door handle (in.) <b>E</b>               | 32-5/8 |
|                       | Depth with fresh food door open 90° (in.) <b>F</b>       | 57     |
|                       | Width (in.) <b>G</b>                                     | 28     |
|                       | Width with door open 90° with door handle (in.) <b>H</b> | 30-5/8 |
| AIR<br>CLEARANCES     | Each side (in.)                                          | 3/4    |
|                       | Top (in.)                                                | 1      |
|                       | Back (in.)                                               | 2      |

**FRONT VIEW** 

**TOP VIEW** 