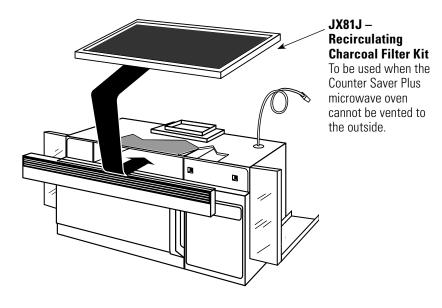

#### **Optional Accessories (Available at additional cost)**

**Ventilation Options:** The microwave oven is designed for adaptation for the following three types of ventilation:

**Outside Exhaust** (Vertical – Delivered from factory in vertical position)

Outside Exhaust (Horizontal)

**Recirculating** (Non-vented ductless)