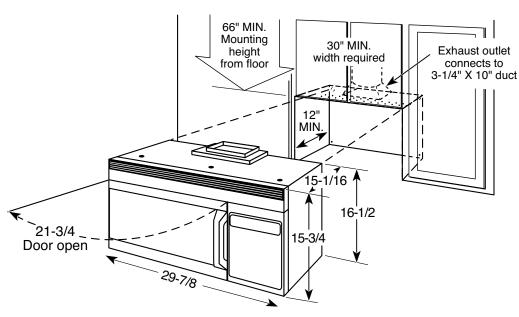

### **Dimensions (in inches)**

**Important Information:** When installing the microwave oven over a range, allow minimum of 2" from bottom of Counter Saver Plus microwave oven to top of range backguard to allow for removal of light covers.

**Installation Information:** This information is not intended to be used for installing unit described. Before installing, consult installation instructions packed with product/kit for current dimensional data.

#### **Optional Accessories (Available at additional cost)**

**Ventilation Options:** The microwave oven is designed for adaptation for the following three types of ventilation:

**Outside Exhaust** (Vertical – Delivered from factory in vertical position)

Outside Exhaust (Horizontal)

**Recirculating** (Non-vented ductless)