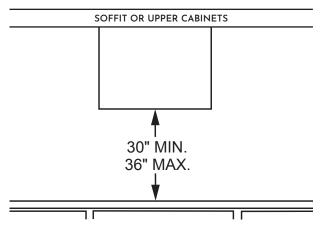

# **PROFESSIONAL HOODS INSTALLATION**

MONOGRAM Designer collection

This hood is designed to be installed onto a wall. Install this hood 30" minimum to 36" maximum above the cooking surface. **NOTE**: Clearances may vary due to type of cooking product and local codes. Check with local inspectors to be sure standard is applicable.

### TOP VENT INSTALLATION

In this installation, the ductwork running from the top of the hood will be concealed in the soffit or upper cabinetry.