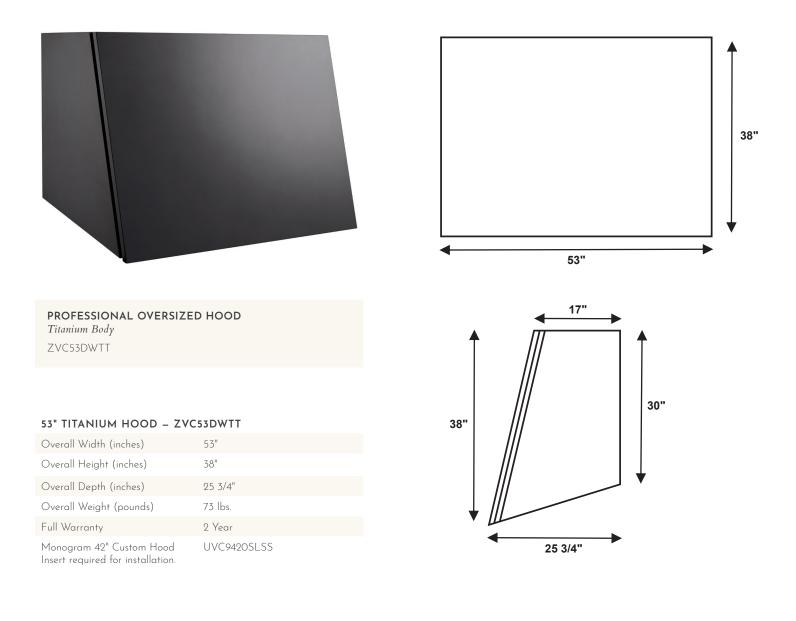

## **PROFESSIONAL HOODS**

# **PROFESSIONAL HOODS INSTALLATION**

MONOGRAM Designer collection

This hood is designed to be installed onto a wall. Install this hood 30" minimum to 36" maximum above the cooking surface. **NOTE**: Clearances may vary due to type of cooking product and local codes. Check with local inspectors to be sure standard is applicable.