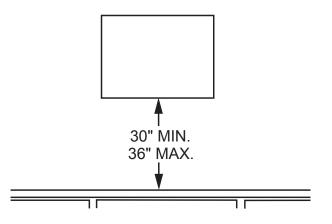

# **PROFESSIONAL HOODS INSTALLATION**

MONOGRAM Designer collection

This hood is designed to be installed onto a wall. Install this hood 30" minimum to 36" maximum above the cooking surface. **NOTE**: Clearances may vary due to type of cooking product and local codes. Check with local inspectors to be sure standard is applicable.

### BACK VENT INSTALLATION

In this installation, the ductwork running from the back of the hood goes directly into the wall.