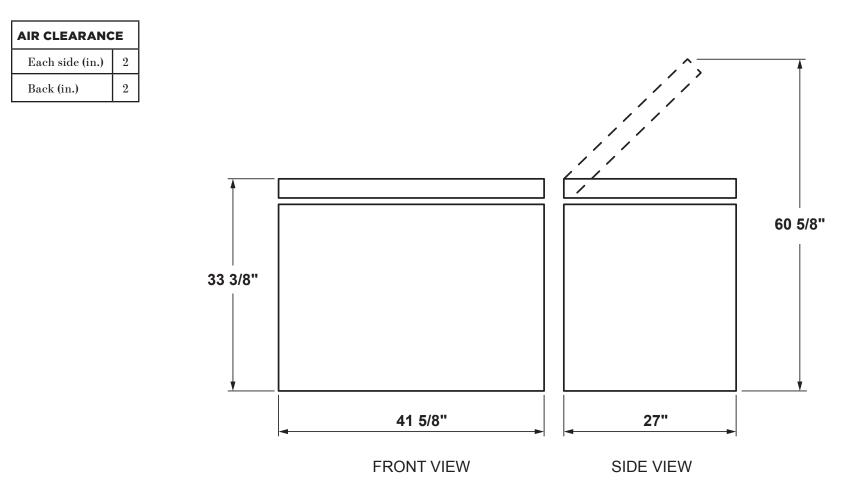

### DIMENSIONS AND INSTALLATION INFORMATION

Hotpoint.

For answers to your Hotpoint product questions, visit our website at hotpoint.com or call 800.626.2000.