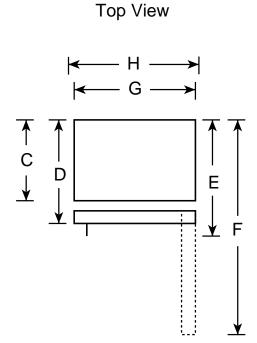

## TBX14SYBAA—"S" Series Top-Mount No-Frost Refrigerator

**Dimensions (in inches)** 

Front View

| Overall<br>Dimensions | Height with hinge (in.) <b>A</b>            | 61-1/2 |
|-----------------------|---------------------------------------------|--------|
|                       | Height without hinge (in.) <b>B</b>         | 61     |
|                       | Depth without Doors (in.) C                 | 26     |
|                       | Depth with Doors (in.) <b>D</b>             | 28     |
|                       | Depth plus Handle with Doors Closed (in.) E | 28     |
|                       | Depth with Doors open 90° (in.) <b>F</b>    | 54-1/2 |
|                       | Width with Doors Closed (in.) G             | 28     |
|                       | Width with Doors open 90° (in.) <b>H</b>    | 29-3/4 |
| Air<br>Clearances     | Each side (in.)                             | 3/4    |
|                       | Top (in.)                                   | 1      |
|                       | Back (in.)                                  | 1      |