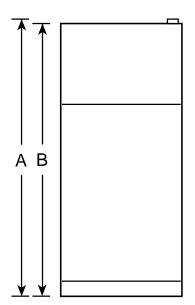

## TBX14SYBAA—"S" Series Top-Mount No-Frost Refrigerator

**Dimensions (in inches)** 

Front View

| Overall<br>Dimensions | Height with hinge (in.) <b>A</b>            | 61-1/2 |
|-----------------------|---------------------------------------------|--------|
|                       | Height without hinge (in.) <b>B</b>         | 61     |
|                       | Depth without Doors (in.) C                 | 26     |
|                       | Depth with Doors (in.) <b>D</b>             | 28     |
|                       | Depth plus Handle with Doors Closed (in.) E | 28     |
|                       | Depth with Doors open 90° (in.) <b>F</b>    | 54-1/2 |
|                       | Width with Doors Closed (in.) G             | 28     |
|                       | Width with Doors open 90° (in.) <b>H</b>    | 29-3/4 |
| Air<br>Clearances     | Each side (in.)                             | 3/4    |
|                       | Top (in.)                                   | 1      |
|                       | Back (in.)                                  | 1      |