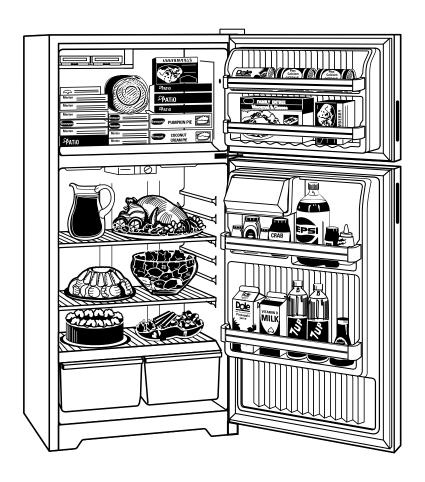

## **Features and Benefits**

- 14.4 cu. ft. Capacity (Fresh Food 10.58 cu. ft. / Freezer 3.86 cu. ft.)
- 2 Classic White Fruit/Vegetable Crispers
- 2 Full-Width (Adjustable) Wire Everwhite Fresh Food Cabinet Shelves
- 2 Fixed Fresh Food Gallon Door Storage with Tall Bottle Storage
- Dairy Compartment
- 2 Freezer Door Shelves
- Equipped for Optional Automatic Icemaker
- Ice Tray Shelf with 2 Ice 'N Easy Trays
- Color-Matched Recessed Door Handles
- Model TBX14SYBWW-White on White
- Model TBX14SYBAA-Almond on Almond