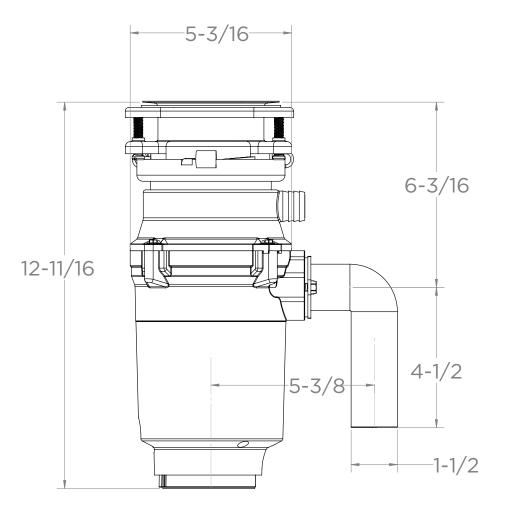

#### **DISPOSALL® FOOD WASTE DISPOSER DIMENSIONS (IN INCHES)**

| INLET/OUTLET DIAMETERS          |       |  |
|---------------------------------|-------|--|
| Dishwasher inlet diameter (in.) | 1     |  |
| Drain outlet diameter (in.)     | 1-1/2 |  |