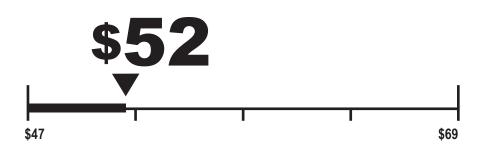

## ENERGYGUIDE

Room Air Conditioner Without Reverse Cycle With Louvered Sides GE APPLIANCES Model AWFS06BWL Capacity: 6,000 BTUs

**Cost Range of Similar Models** 

11.0

**Combined Energy Efficiency Ratio** 

Your cost will depend on your utility rates and use.

- Cost range based only on models of similar capacity without reverse cycle and with louvered sides.
- Estimated energy cost based on a national average electricity cost of 13 cents per kWh and a seasonal use of 8 hours a day over a 3 month period.
- For more information, visit www.ftc.gov/energy.