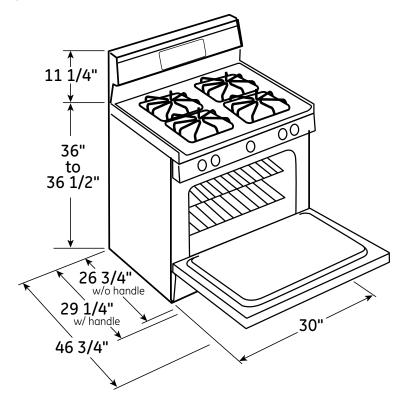

## Dimensions and Installation Information (in inches)

Electrical Rating: 120V, 60Hz, 15A

**Installation Information:** Before installing, consult installation instructions packed with product for current dimensional data.