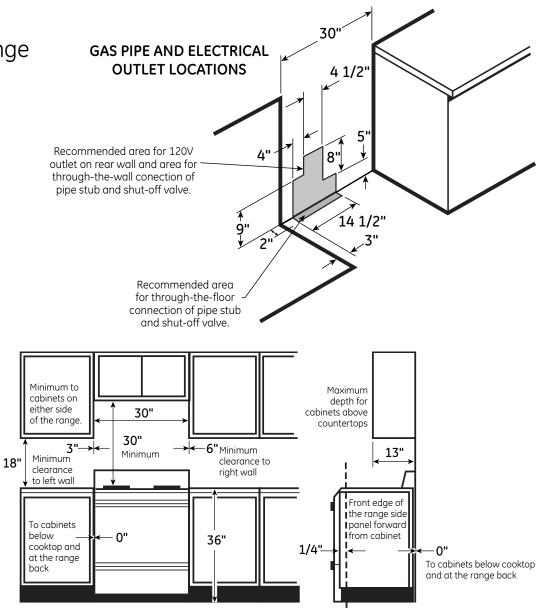

## Dimensions and Installation Information (in inches)

Electrical Rating: 120V, 60Hz, 15A

**Installation Information:** Before installing, consult installation instructions packed with product for current dimensional data.