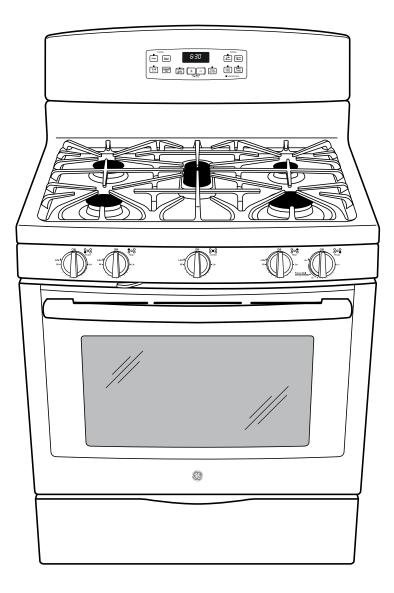

## JGB690DEF GE® 30" Free-Standing Gas Convection Range

## **Features and Benefits**

- 17,000 BTU Power Boil Burner Delivers intense heat for fast boiling
- Center Oval Burner Large oval fifth burner is ideal for griddle or odd-size cookware
- Precise Simmer Burner Delicate foods don't burn with low, even heat
- Self-Clean with Steam Clean Option Clean your oven the way you want
- Gas Convection Oven Circulates heat for high-quality results
- Heavy-Cast, Continuous Grates Allow for easy movement of pans between burners
- 5.0 cu. ft. Oven Capacity Cook more dishes at once
- Black Gloss Oven Interior Enjoy a clean and sleek appearance
- Model JGB690DEFWW White on white
- Model JGB690DEFBB Black on black
- Model JGB690EEFES Slate