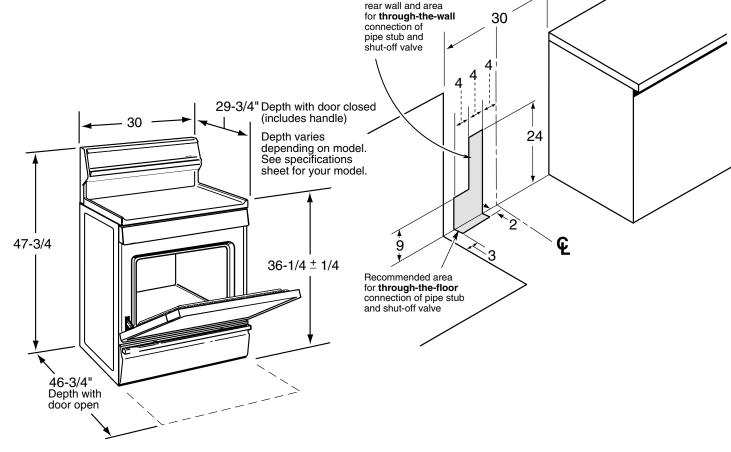

#### Dimensions and Installation Information (in inches)

**Note:** Dimension from the wall to the front of the closed door handle is 29". Depth to front edge of cooktop 25-1/4". Factory set for Natural Gas. A set of LP orifices is included with each range for LP conversion.

**Installation Information:** Before installing, consult installation instructions packed with product for current dimensional data

Required: 120V, 15A circuit

Recommended area

for 120V outlet on

For answers to your Monogram,® GE Profile™ or GE® appliance questions, visit our website at ge.com or call GE Answer Center® service, 800.626.2000.

All GE ranges are equipped with an Anti-Tip device. The installation of this device is an important, required step in the installation