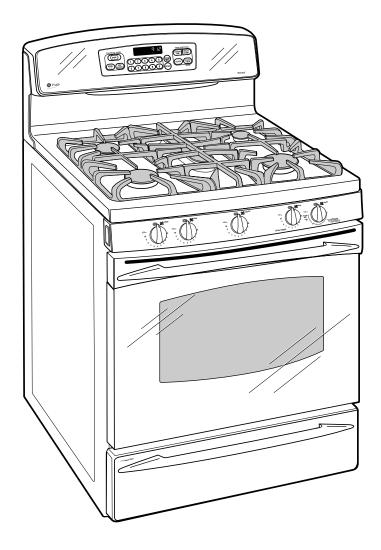

# J2B912WEK/BEK GE Profile™ 30" Free-Standing Dual-Fuel Range

## GE Profile™ 30" Free-Standing Dual-Fuel Range

### **Features and Benefits**

- 120-Volt Installation Allows the dual-fuel range to be plugged into a standard household outlet
- Self-Clean Oven Conveniently cleans the oven cavity without the need for scrubbing
- Center Oval Burner Adds a fifth element to the center of the cooktop, ideal for griddle or odd-size cookware
- Non-Stick Griddle Offers a flat cooking surface, placed over the center oval burner, for cooking multiple foods at once
- Warming Drawer Convenient drawer keeps breads, desserts or just-cooked foods warm and ready-to-serve
- Power Boil™ 17,000 BTU Burner Delivers 17,000 BTUs of forceful heat for rapid boiling
- Precise Simmer Burner Delivers a low setting of 140 degrees, ideal for delicate foods and sauces
- Deep Recessed Cooktop Designed with a recessed surface to help contain spills and make cleaning easy
- QuickSet VI Glass Touch Oven Controls A smooth glass design that is easy-to-operate and easy-to-clean
- Extra-Large Oven Capacity Provides a large oven interior ideal for cooking more items at once
- Sealed Cooktop Burners Eliminate the space between the burners and the cooktop to help contain spills and boil over liquids, ensuring easy cleanup
- Model J2B912WEKWW White on white
- Model J2B912BEKBB Black on black