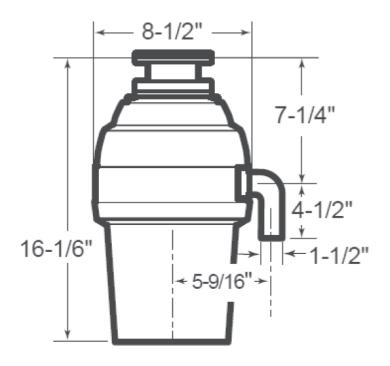

### Disposall° Food Waste Disposer Dimensions (in inches)

| Inlet/Outlet Diameters          |       |  |
|---------------------------------|-------|--|
| Dishwasher inlet diameter (in.) | 1     |  |
| Drain outlet diameter (in.)     | 1-1/2 |  |