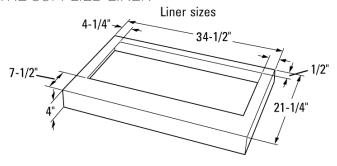

#### **CUSTOM INSERT LINER**

The custom canopy must be sized to fit the insert sleeve. Construct the canopy with an opening that is:  $26\text{"W} \times 13-3/16\text{"D}$ 

The opening must be constructed of 3/4" thick material to allow the sleeve locking clips to engage.

#### **CUSTOM LINER**

If you are not using the supplied liner, you may construct a custom non-combustible liner. Use the supplied liner as a template. The opening must be 26"W x 13-3/16"D. 3/4" thick material must surround the opening to allow the sleeve locking clips to engage. The insert sleeve inside the cabinet should be positioned 1/2" from the rear wall so that the center of the 8" duct is 5-1/2" from the rear wall.

#### THE INSERT SLEEVE

The bottom edge of the insert sleeve has a 7/8" wide flange on the sides and a 1/2" wide flange on the front and back.