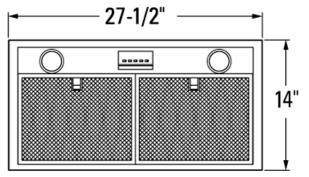

#### DIMENSIONS AND SPECIFICATIONS (IN INCHES)

## **OUTSIDE DIMENSIONS**

#### REMOTE LOCATION FOR THE CONTROL

The control may be removed from the hood and installed into a wall or countertop. A 30-ft length of wire is supplied to accommodate most installations. A blanking plate covers the opening when the controls are removed. The overall size of the control is 4-1/4" wide and 2-1/4" deep.