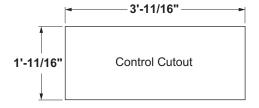

#### REMOTE LOCATION FOR THE CONTROL

The control may be removed from the hood and installed into a wall or countertop. A 30-ft length of wire is supplied to accommodate most installations. A blanking plate covers the opening when the controls are removed. The overall size of the control is 4-1/4" wide and 2-1/4" deep.

We recommend that the cutout in granite or other hard surfaces be made before the countertop is installed.

ELEVATE EVERYTHING