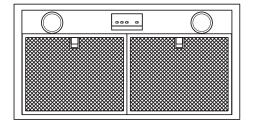

## 550-CFM BLOWER

helps effectively remove smoke, grease, odors and moisture

# BLOWER, LINER AND FILTERS INCLUDED No additional components or accessory kits required

#### TWO HALOGEN LIGHTS

Provide four levels of illumination over the cooking surface

#### TWO STAINLESS STEEL MESH FILTERS

Trap airborne grease particles and can easily be removed for dishwasher-safe cleaning

ELEVATE EVERYTHING