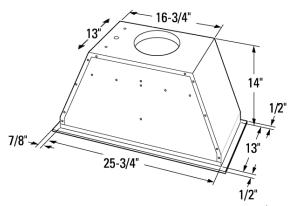

#### DIMENSIONS AND SPECIFICATIONS (IN INCHES)

#### THE INSERT SLEEVE

The bottom edge of the insert sleeve has a 7/8" wide flange on the sides and a 1/2" wide flange on the front and back.