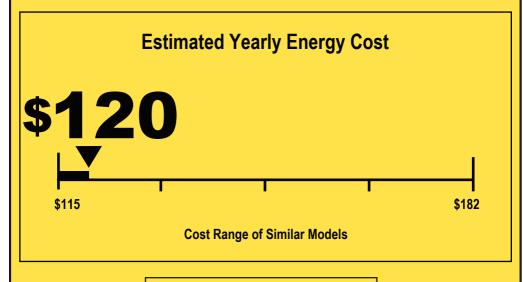

## EFERGULDE Room Air Conditioner Without Reverse Cycle Wodel QHEK14AC

Model QHEK14AC Capacity: 14,000 BTUs

**11.3** 

**Combined Energy Efficiency Ratio** 

Your cost will depend on your utility rates and use.

- Cost range based only on models of similar capacity without reverse cycle and with louvered sides.
- Estimated energy cost based on a national average electricity cost of 13 cents per kWh and a seasonal use of 8 hours a day over a 3 month period.
- For more information, visit www.ftc.gov/energy.