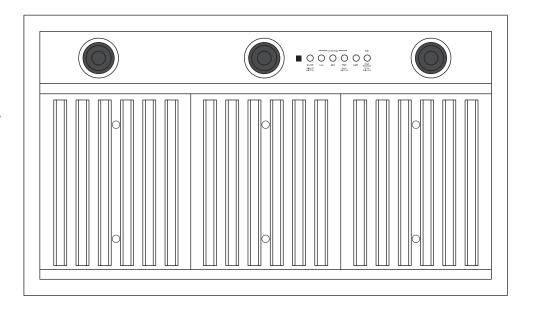

#### **FEATURES AND BENEFITS**

Adjustable CFM blower - High-powered 610-CFM blower range hood, adjustable downward to either 370 or 290 maximum CFM to accommodate different installation needs

Triple LED dimmable lighting - bulbs included - LED modules ensure bright lighting for the entire cooking environment

Premium Baffle Stainless Steel Filters – removes odors and grease from your cooking area and easy to clean in your dishwasher

WiFi Connect - Control appliances with a smart device or just the sound of your voice

Electronic backlit controls - Add a sophisticated look with this up-front, easy-to-use display

Chef Connect - Automatically control the hood's lights and fan by syncing with the range

Remote control included - Activate and adjust your hood functions from anywhere in the kitchen

Four-speed fan control - Helps draw smoke, grease, odors and moisture out of the kitchen air

Model UVC9360SLSS - Stainless steel