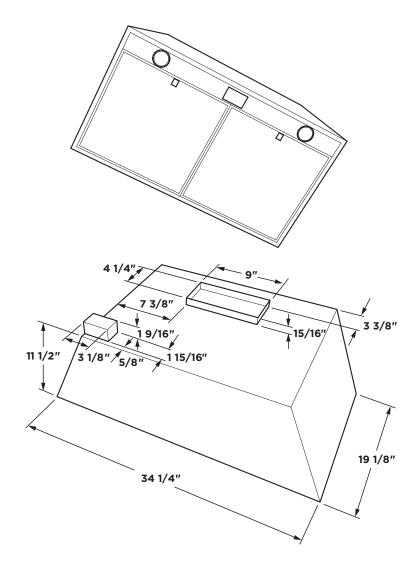

### **DIMENSIONS AND INSTALLATION INFORMATION (IN INCHES)**

**Installation Information:** Before installing, consult installation instructions, packed with product, for current dimensional data.

#### **Accessories:**

UXCF91 - Charcoal Filter UXN70 - Recirculation Kit

| AMP RATING |     |
|------------|-----|
| 120V       | 3.0 |