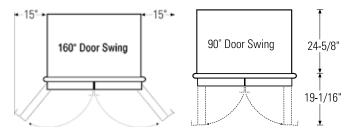

### Door Swing Clearances

The installation must allow for clearances to adjacent walls or cabinets.