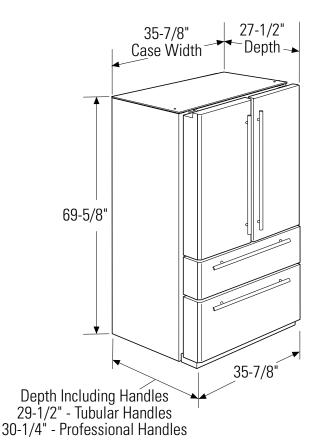

# ZFGB21HZSS GE Monogram® 20.6 Cu. Ft. French-Door/Two-Drawer Free-standing Refrigerator

## Dimensions and Installation Information (in Inches)

The Installation Space