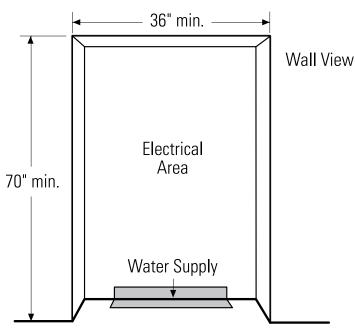

## Dimensions and Installation Information (in Inches)

The Installation Space

### Electrical

A 115V, 60Hz., 15 or 20 amp power supply is required. An individual properly grounded branch circuit or circuit breaker is recommended. Install a properly grounded 3-prong electrical receptacle recessed into the back wall. Electrical must be located on rear wall as shown.

#### Water Line

The water line can enter the opening through the floor or back wall. Route GE SmartConnect™ Kit or 1/4" O.D. copper tubing between the cold water line and the water connection location at the front of the refrigerator. The tubing must be long enough to extend to the front of the refrigerator. The installation of an easily accessible shut-off valve in the water line is required.