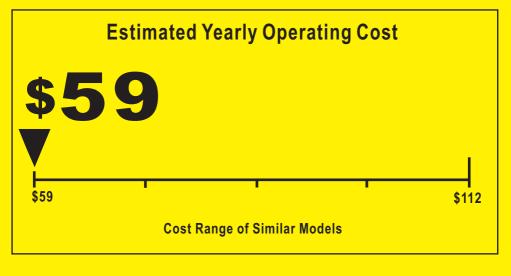

## Your cost will depend on your utility rates and use.

- Cost range based only on models of similar capacity without reverse cycle and with louvered sides.
- Estimated operating cost based on a 2007 national average electricity cost of 10.65 cents per kWh.
- For more information, visit www.ftc.gov/appliances.