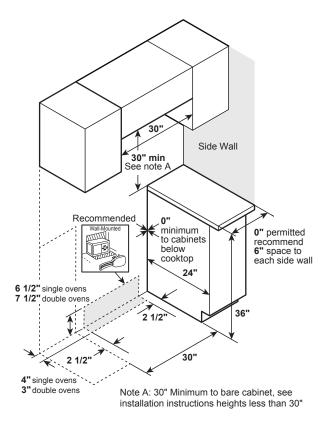

#### **DIMENSIONS**

Receptacle Locations: Locally approved flexible service cord or conduit must be used because terminals are not accessible after range installation. See shaded area in drawing for location of electrical outlet box. Recommended outlet locations allow range to be installed directly against rear wall.

**Note:** This appliance has been approved for 0" spacing to adjacent surfaces above the cooktop. However, a 6" minimum spacing to surfaces less than 15" above the cooktop and adjacent cabinet is recommended to reduce exposure to steam, grease splatter and heat.

**Installation Information:** Before installing, consult installation instructions for current dimensional data and additional requirements.