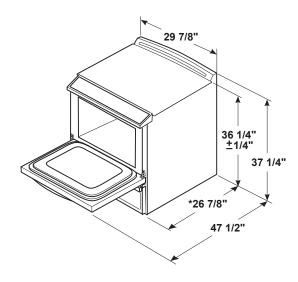

## **WEIGHTS & DIMENSIONS**

| Approximate Shipping Weight     | 221 lb                   |
|---------------------------------|--------------------------|
| Cabinet Width                   | 30 in                    |
| Depth with Door Open            | 47 1/2 in                |
| Depth Without Handle            | 26 7/8 in                |
| Net Weight                      | 200 lb                   |
| Oven Interior Dimensions        |                          |
| $(W \times H \times D)$ (in.)   | 24-1/8 x 19-1/2 x 19-3/8 |
| Overall Depth                   | 28 1/4 in                |
| Overall Height                  | 37 1/4 in                |
| Overall Width                   | 29 7/8 in                |
| Height to Top of Rear Vent Trim | 37 1/4 in                |
| Height to Cooking Surface (in.) | 36 +/- 1/4 in            |

#### **DIMENSIONS**

Receptacle Locations: Locally approved flexible service cord or conduit must be used because terminals are not accessible after range installation. See shaded area in drawing for location of electrical outlet box. Recommended outlet locations allow range to be installed directly against rear wall.