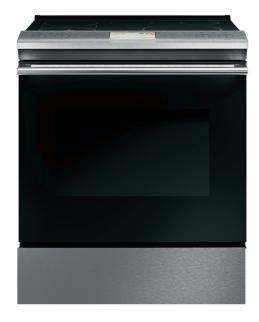

# Café<sup>™</sup> 30" Smart Slide-In Front Control Induction and Convection Range

CHS90XM2NS5

DISTINCT BY DESIGN™

### **APPEARANCE**

| Stainless Under Glass                                                     |
|---------------------------------------------------------------------------|
| Café Minimal Style; Stainless Steel                                       |
| Flush Appearance; Free-standing cut-out                                   |
| Big-View Oven Window; Full-Wrapped Metal Frame;<br>Full-Wrapped Stainless |
| Yes                                                                       |
| Stainless Steel                                                           |
|                                                                           |