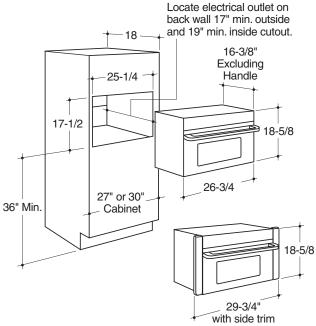

## Dimensions and Installation Information (in inches)

Note: Wall oven dimensions shown are for 27" single ovens.

30" Trim Kit Accessory Included.

Note: Requires 120V electrical outlet.

**Installation Information:** This information is not intended to be used for installing unit described. Before installing, consult installation instructions packed with product/kit for current dimensional data.