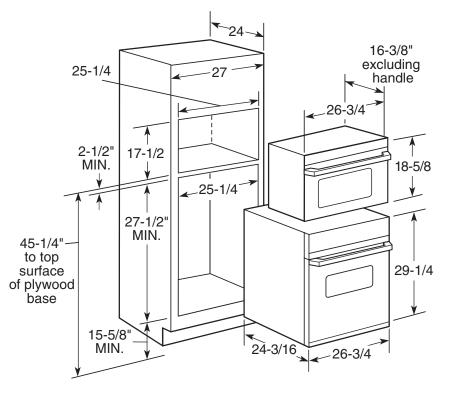

## Dimensions and Installation Information (in inches)

Note: Wall oven dimensions shown are for 27" single ovens.

30" Trim Kit Accessory Included.

Note: Requires 120V electrical outlet.

**Installation Information:** This information is not intended to be used for installing unit described. Before installing, consult installation instructions packed with product/kit for current dimensional data.