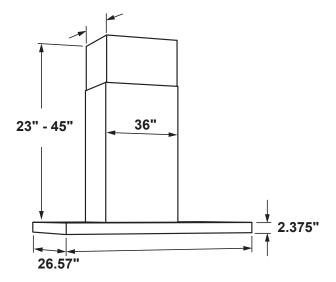

### Dimensions and Installation Information (in Inches)

**Installation Information:** Before installing, consult Use & Care/installation instructions packed with product for current dimensional data.

| Amp Rating |     |
|------------|-----|
| 120V       | 2.8 |

The vent hood must be installed 24" min. above the cooking surface. For optimal performance, installing the hood more than 38" above the cooking surface is not recommended. The hood installation height above the cooking surface depends upon the ceiling height. The telescopic duct cover conceals the ductwork running from the top of the hood to the ceiling.

NOTE: Installation height should be measured from the cooking surface to the lowest part of the hood. This hood may be installed onto a wall and vented to the outdoors, or it can be installed for recirculating operation. Recirculating parts are supplied separately as optional accessories.