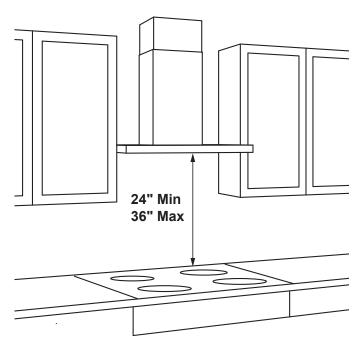

| Amp Rating |     |
|------------|-----|
| 120V       | 2.8 |

The vent hood must be installed 24" min. above the cooking surface. For optimal performance, installing the hood more than 38" above the cooking surface is not recommended. The hood installation height above the cooking surface depends upon the ceiling height. The telescopic duct cover conceals the ductwork running from the top of the hood to the ceiling.

NOTE: Installation height should be measured from the cooking surface to the lowest part of the hood. This hood may be installed onto a wall and vented to the outdoors, or it can be installed for recirculating operation. Recirculating parts are supplied separately as optional accessories.