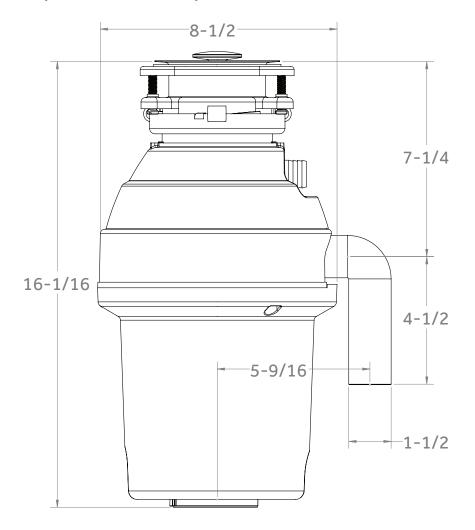

### Disposall® Food Waste Disposer Dimensions (in Inches)

| Inlet/Outlet Diameters          |        |
|---------------------------------|--------|
| Dishwasher inlet diameter (in.) | 1      |
| Drain outlet diameter (in.)     | 1- 1/2 |