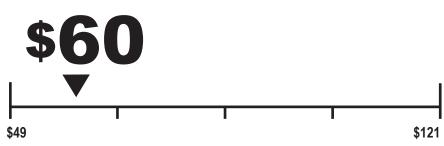

## **Estimated Yearly Energy Cost**

**Cost Range of Similar Models** 

15.0

**Combined Energy Efficiency Ratio** 

Your cost will depend on your utility rates and use.

- Cost range based only on models of similar capacity without reverse cycle and with louvered sides.
- Estimated energy cost based on a national average electricity cost of 13 cents per kWh and a seasonal use of 8 hours a day over a 3 month period.
- For more information, visit www.ftc.gov/energy.