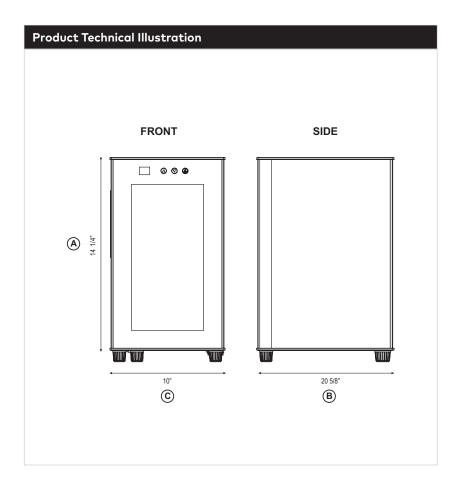

### **6-Bottle Capacity Wine Cellar**

HVTEC06ABS

| Letter                 | Overall Dimensions |            | in.     |
|------------------------|--------------------|------------|---------|
| А                      | Height             |            | 14 1/4" |
| В                      | Depth              |            | 20 5/8" |
| С                      | Width              |            | 10″     |
| Clearance Requirements |                    |            |         |
| Sides                  |                    | 2"         |         |
| Back                   |                    | 2"         |         |
| Тор                    |                    | 4"         |         |
| PowerRequirements      |                    |            |         |
| Electrical Rating      |                    | 115V, 60Hz |         |