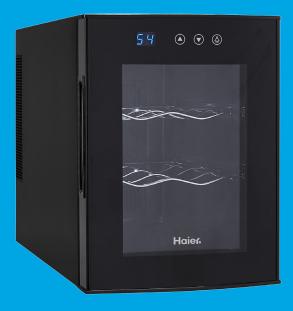

# **6-Bottle Capacity Wine Cellar**

HVTEC06ABS

#### More Easy-To-Use Features

- Curved Door with Smoked Glass with Black Trim/Black Cabinet
- Adjustable Digital Thermostat Control with Blue LED Display 46-66°F
- Soft Interior Light
- 2 Full Width Chrome Wire Storage Racks
- Black Cabinet with Black Door trim
- Ultra Quiet Thermoelectric Cooling
- Ideal for Countertop Use