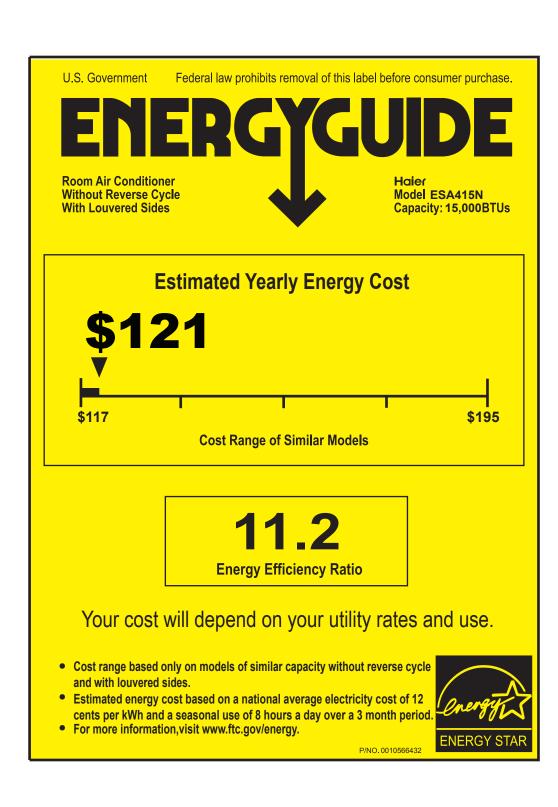

## ENER GUIDE

Energy Efficiency Ratio EER Rendement énergétique

11.2

This model / Ce modèle

9.8

Least energyefficient / Le moins éconergétique Most energyefficient / Le plus éconergétique

Similar models compared

Model number

Louvered without reverse cycle / À lames et sans cycle réversible

Modèles similaires comparés

14 000-19 999 Btu/h ESA415N

Numéro du modèle

Removal of this label before first retail purchase is an offence (S.C. 1992, c. 36). Enlever cette étiquette avant le premier achat au détail constitue une infraction (L.C. 1992, ch. 36).