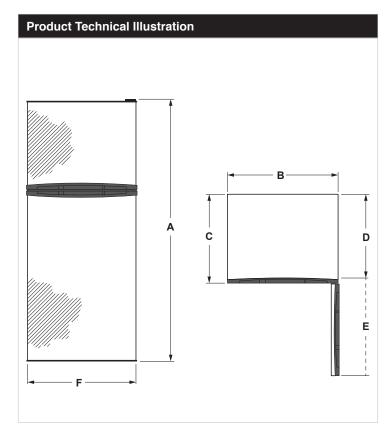

### 9.8 Cubic Foot Top Mount Refrigerator

HA10TG21SS

| Letter                  | Cutout Dimensions                      | in.             |  |
|-------------------------|----------------------------------------|-----------------|--|
| А                       | Height (with Hinge Cover)              | 59.40"          |  |
| В                       | Width w/ Door Open 90° Incl.<br>Handle | 23.60"          |  |
| С                       | Depth (without handle)                 | 25.20"          |  |
| D                       | Case Depth Without Door                | 22.40"          |  |
| E                       | Depth (with door at 90°)               | 47.20"          |  |
| F                       | Overall Width                          | 23.60"          |  |
| Required Air Clearances |                                        |                 |  |
| Тор                     |                                        | 1"              |  |
| Back                    |                                        | 2"              |  |
| Sides                   |                                        | 1"              |  |
| Power/Ratings           |                                        |                 |  |
| Electrical Rating       |                                        | 120V; 60Hz; 15A |  |
| Energy Use              |                                        | 327kWh          |  |