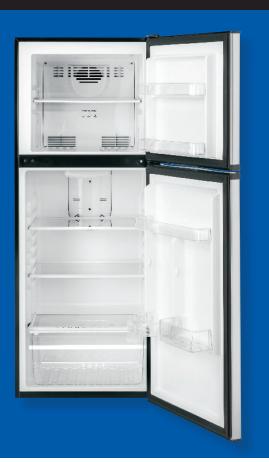

## Signature Features

#### **LED Lighting**

Longer-lasting and uses less energy than incandescent lighting while providing clear bright light on your food items

#### Adjustable Spillproof Glass Shelves

Allows flexible storage solutions and hold liquid spills for easy cleanup

#### **Clear Humidity Crisper**

Provide the ideal environment for storing your fruits and vegetables while optimizing food preservation

#### **Clear Door Bins**

Accomodates small to medium items and contains spills while freeing up precious shelf space

#### More Easy-To-Use Features

- Pocket Handles
- 2 Full Width Spill Proof Glass Shelves
- Clear Gallon Storage Door Bin
- Clear Liter Storage Door Bin
- Clear Full Width Door Bin
- Clear Humidity Crisper
- LED Lighting
- 90° Zero Radius Reversible -Smooth Door
- 1 Full Width Spill Proof Freezer Glass Shelf
- Full Width Clear Freezer Door Bins
- R600a Refrigerant