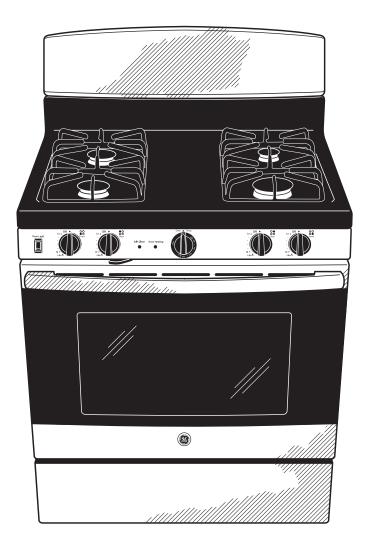

# GE Appliances 30" Free-Standing Gas Range

#### **FEATURES AND BENEFITS**

 $13,\!000$  BTU burner – Delivers a wide range of heat output ideal for most cooking requirements

Black matte steel grates - Enjoy a high-end look with a durable, matte coating

Precise Simmer burner - Delicate foods don't burn with low, even heat

Self-clean oven - Cleans the oven cavity without the need for scrubbing

Sealed cooktop burners - Contain spills and make cleaning quick and easy

In-oven broil - Healthy meals are hassle-free with in-oven broiling

5.0 cu. ft. oven capacity - Cook more dishes at once

Porcelain upswept cooktop – Raised edges contain spills, while the surface is easy to wipe clean  $\,$ 

Model JGB450REKSS - Stainless steel