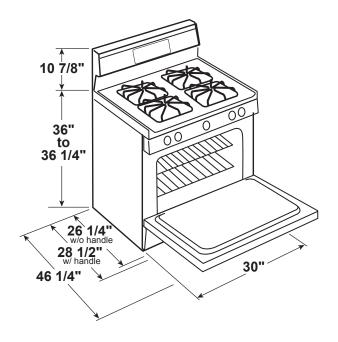

#### **DIMENSIONS AND INSTALLATION INFORMATION (IN INCHES)**

ELECTRICAL RATING: 120V, 60Hz, 15A

Installation Information: Before installing, consult installation instructions packed with product for current dimensional data.

All GE ranges are equipped with an Anti-Tip device. The installation of this device is an important, required step in the installation of the range.