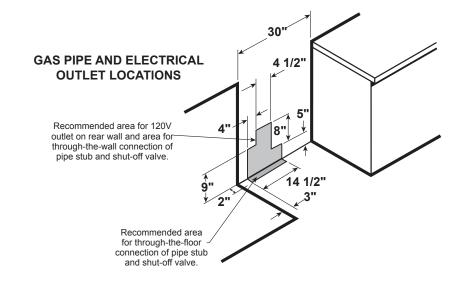

#### **DIMENSIONS AND INSTALLATION INFORMATION (IN INCHES)**

ELECTRICAL RATING: 120V, 60Hz, 15A

Installation Information: Before installing, consult installation instructions packed with product for current dimensional data.

All GE ranges are equipped with an Anti-Tip device. The installation of this device is an important, required step in the installation of the range.