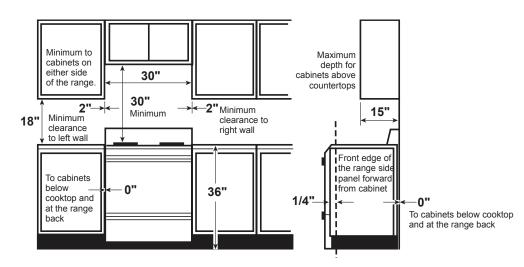

#### **DIMENSIONS AND INSTALLATION INFORMATION (IN INCHES)**

ELECTRICAL RATING: 120V, 60Hz, 15A

Installation Information: Before installing, consult installation instructions packed with product for current dimensional data.

All GE ranges are equipped with an Anti-Tip device. The installation of this device is an important, required step in the installation of the range.