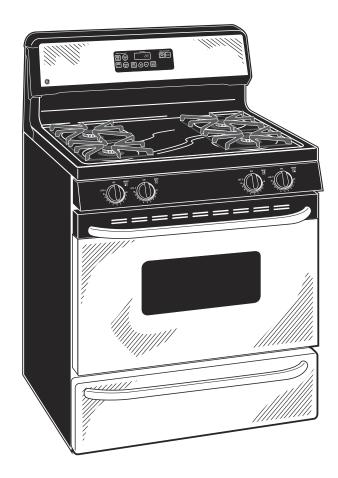

### **Features and Benefits**

- Self clean oven Conveniently cleans the oven cavity without the need of scrubbing
- Extra-large oven capacity Provides a large oven interior ideal for cooking more items at once
- TrueTemp<sup>™</sup> system Delivers even heat distribution and maximum oven control
- QuickSet III oven controls Feature an easy to use design that allows you to set precise cooking temperatures
- All purpose burners Delivers a wide range of heat output ideal for most cooking requirements
- Sealed cooktop burners Eliminates the space between the burners and the cooktop to help contain spills and boil over liquids, ensuring easy cleanup
- Standard grates Provide a sturdy and convenient cookware surface for everyday cooking
- Big ClearView<sup>™</sup> window An extra large clear window makes monitoring the progress of food easy
- Two oven racks Features a durable construction to help accommodate any size or type of cookware
- Model JGBP28SEJSS Stainless steel (stainless steel door and control panel and black cooktop) Shown
- Model JGBP28MEKBS CleanSteel
   <sup>™</sup> (CleanSteel door and control panel and black cooktop)
- Model JGBP28WEJWW White on white (white door and white cooktop)
- Model JGBP28BEJWH White (black door and white cooktop)
- Model JGBP2BEJCT Bisque (black door and bisque cooktop)
- Model JGBP28EEJBB Black (black door and black cooktop)