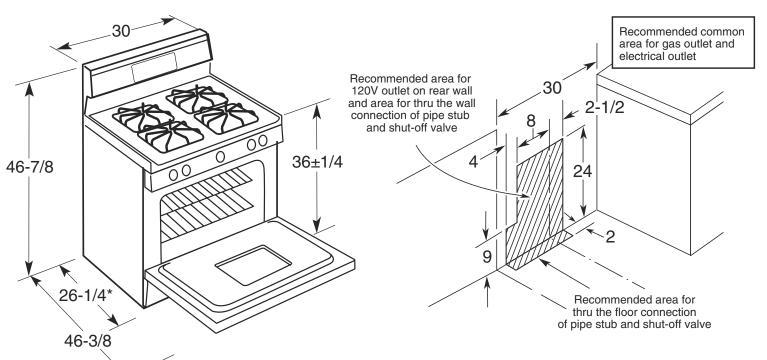

Electrical Rating: 120V, 60Hz, 5A

**Installation Information:** Before installing, consult installation instructions packed with product for current dimensional data.

For answers to your Monogram,® GE Profile™ or GE® appliance questions, visit our website at GEAppliances.com or call GE Answer Center® service, 800.626.2000.

<sup>\*</sup>Dimension from wall to front of closed door handle is 28-1/4". Depth to front edge of cooktop -25-1/4".