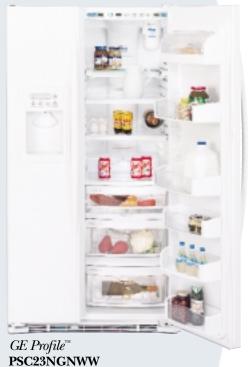

## With $CustomStyle^{\mathbb{M}}$ refrigerators, the only thing that will stand out is your kitchen.

GE Profile
PTC22SFMBS

GE Profile **PSI23NGNWW** 