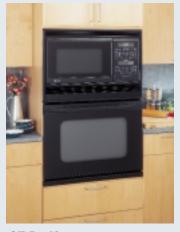

# GE Profile Advantium<sup>™</sup> Speedcook ovens cook amazingly fast, with great-tasting results.

GE Profile SCA2000BBB

GE Profile SCA1000DWW