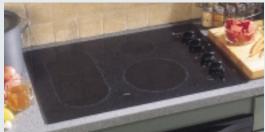

CleanDesign cooktops can be installed flush with the countertop, creating a stunning visual effect

Sensor controls take the guesswork out of cooking by "sensing" the individual cooking time for each food item.