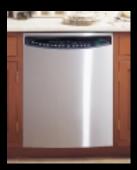

#### GE Profile<sup>™</sup> and GE Triton<sup>™</sup> built-in dishwashers.

ExtraClean™ wash system has three direct feed wash arms to clean every spot on every dish.

GE Profile PDW7880GSS

GE Profile PDW7700GWW