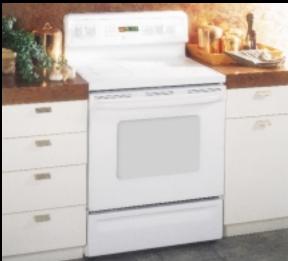

# A full range of GE Profile<sup>m</sup> cooking products that provide high performance, versatility and style.

Bridge Element for total cooking flexibility.

Convection ovens provide even cooking and superior baking.

CleanDesign cooktops can be installed flush with the countertop, creating a stunning visual effect

Sensor controls take the guesswork out of cooking by "sensing" the individual cooking time for each food item.