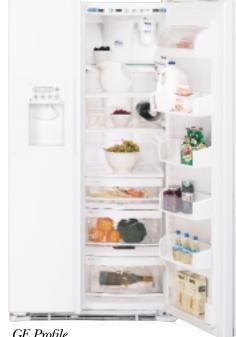

## With $CustomStyle^{\mathbb{M}}$ refrigerators, the only thing that will stand out is your kitchen.

GE Profile
PTC22SFMBS

GE Profile **PSI23NGNWW** 