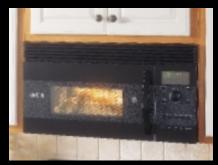

# GE Profile Advantium<sup>™</sup> Speedcook ovens cook amazingly fast, with great-tasting results.

GE Profile SCA2000BBB

GE Profile SCA1000DWW