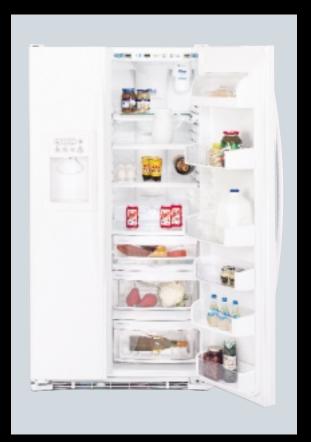

## With $CustomStyle^{\mathbb{M}}$ refrigerators, the only thing that will stand out is your kitchen.

GE Profile
PTC22SFMBS

GE Profile **PSI23NGNWW** 