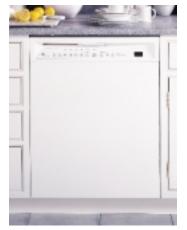

#### GE Profile<sup>™</sup> and GE Triton<sup>™</sup> built-in dishwashers.

ExtraClean™ wash system has three direct feed wash arms to clean every spot on every dish.

GE Profile PDW7880GSS

GE Profile PDW7700GWW