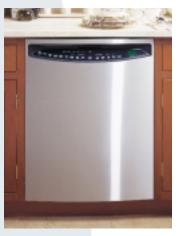

#### GE Profile<sup>™</sup> and GE Triton<sup>™</sup> built-in dishwashers.

ExtraClean™ wash system has three direct feed wash arms to clean every spot on every dish.

GE Profile PDW7880GSS

GE Profile PDW7700GWW