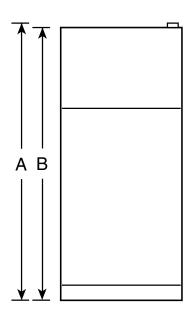

### **Dimensions (in inches)**

Front View

| Overall<br>Dimensions | Height with hinge (in.) A                          | 66-5/8 |
|-----------------------|----------------------------------------------------|--------|
|                       | Height without hinge (in.) <b>B</b>                | 66-1/8 |
|                       | Depth without Doors (in.) <b>C</b>                 | 27-1/2 |
|                       | Depth with Doors (in.) <b>D</b>                    | 30-1/4 |
|                       | Depth plus Handle with Doors Closed (in.) <b>E</b> | 32-1/8 |
|                       | Depth with Doors open 90° (in.) <b>F</b>           | 58-1/8 |
|                       | Width with Doors Closed (in.) <b>G</b>             | 29-1/2 |
|                       | Width with Doors open 90° (in.) <b>H</b>           | 30     |
| Air<br>Clearances     | Each side (in.)                                    | 1/8    |
|                       | Top (in.)                                          | 1      |
|                       | Back (in.)                                         | 1      |