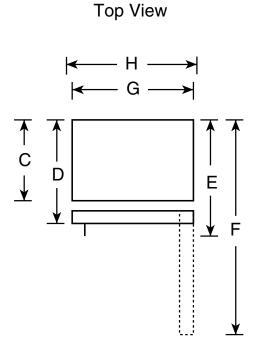

### **Dimensions (in inches)**

Front View

| Overall<br>Dimensions | Height with hinge (in.) A                          | 66-5/8 |
|-----------------------|----------------------------------------------------|--------|
|                       | Height without hinge (in.) <b>B</b>                | 66-1/8 |
|                       | Depth without Doors (in.) <b>C</b>                 | 27-1/2 |
|                       | Depth with Doors (in.) <b>D</b>                    | 30-1/4 |
|                       | Depth plus Handle with Doors Closed (in.) <b>E</b> | 32-1/8 |
|                       | Depth with Doors open 90° (in.) <b>F</b>           | 58-1/8 |
|                       | Width with Doors Closed (in.) <b>G</b>             | 29-1/2 |
|                       | Width with Doors open 90° (in.) <b>H</b>           | 30     |
| Air<br>Clearances     | Each side (in.)                                    | 1/8    |
|                       | Top (in.)                                          | 1      |
|                       | Back (in.)                                         | 1      |