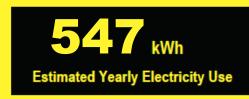

## Compare ONLY to other labels with yellow numbers. Labels with yellow numbers are based on the same test procedures.

- Your cost will depend on your utility rates and use.
- Both cost ranges based on models of similar size capacity.
- Models with similar features have automatic defrost, bottom-mounted freezer, and no through-the-door ice.
- Estimated energy cost base on a national average electricity cost of 14 cents per kWh. ftc.gov/energy