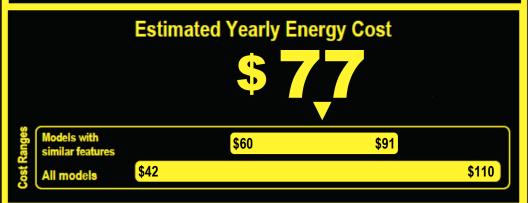

## Compare ONLY to other labels with yellow numbers. Labels with yellow numbers are based on the same test procedures.

- Your cost will depend on your utility rates and use.
- Both cost ranges based on models of similar size capacity.
- Models with similar features have automatic defrost, bottom-mounted freezer, and no through-the-door ice.
- Estimated energy cost base on a national average electricity cost of 14 cents per kWh. ftc.gov/energy