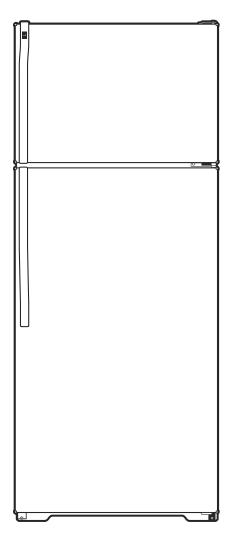

#### HTS17BCS – Hotpoint<sup>®</sup> 16.6 Cu. Ft. Top-Freezer Refrigerator

Front View

| Overall<br>Dimensions | Height to top of hinge (in.) <b>A</b>                    | 64-3/4 |
|-----------------------|----------------------------------------------------------|--------|
|                       | Height to top of case (in.) <b>B</b>                     | 64-1/4 |
|                       | Height to mid-freezer (in.)                              | 54-3/8 |
|                       | Case depth without door (in.) <b>C</b>                   | 25-7/8 |
|                       |                                                          |        |
|                       | Case depth less door handle (in.) <b>D</b>               | 29-1/8 |
|                       | Case depth with door handle (in.) E                      | 31     |
|                       | Depth with fresh food door open 90° (in.) <b>F</b>       | 54-7/8 |
|                       | Width (in.) <b>G</b>                                     | 28     |
|                       | Width with door open 90° with door handle (in.) <b>H</b> | 30-1/2 |
| Air<br>Clearances     | Each side (in.)                                          | 3/4    |
|                       | Top (in.)                                                | 1      |
|                       | Back (in.)                                               | 1      |

**Note:** Before installing, consult installation instructions packed with product for current dimensional data.

**Note: All Top-Freezer No-Frost Right-Hand Refrigerator Doors:** As you face the front of the refrigerator, the handle is on your left and the hinges are on your right.