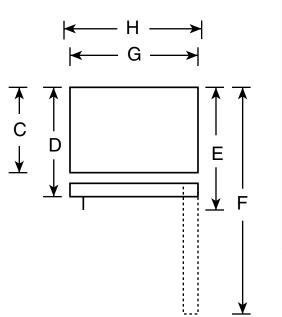

#### HTS17BCS – Hotpoint<sup>®</sup> 16.6 Cu. Ft. Top-Freezer Refrigerator

Front View

| Overall<br>Dimensions | Height to top of hinge (in.) <b>A</b>                    | 64-3/4 |
|-----------------------|----------------------------------------------------------|--------|
|                       | Height to top of case (in.) <b>B</b>                     | 64-1/4 |
|                       | Height to mid-freezer (in.)                              | 54-3/8 |
|                       | Case depth without door (in.) <b>C</b>                   | 25-7/8 |
|                       |                                                          |        |
|                       | Case depth less door handle (in.) <b>D</b>               | 29-1/8 |
|                       | Case depth with door handle (in.) E                      | 31     |
|                       | Depth with fresh food door open 90° (in.) <b>F</b>       | 54-7/8 |
|                       | Width (in.) <b>G</b>                                     | 28     |
|                       | Width with door open 90° with door handle (in.) <b>H</b> | 30-1/2 |
| Air<br>Clearances     | Each side (in.)                                          | 3/4    |
|                       | Top (in.)                                                | 1      |
|                       | Back (in.)                                               | 1      |