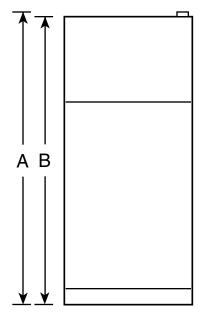

#### HTS17BCS – Hotpoint<sup>®</sup> 16.6 Cu. Ft. Top-Freezer Refrigerator

Front View

| Overall<br>Dimensions | Height to top of hinge (in.) <b>A</b>                    | 64-3/4 |
|-----------------------|----------------------------------------------------------|--------|
|                       | Height to top of case (in.) <b>B</b>                     | 64-1/4 |
|                       | Height to mid-freezer (in.)                              | 54-3/8 |
|                       | Case depth without door (in.) <b>C</b>                   | 25-7/8 |
|                       |                                                          |        |
|                       | Case depth less door handle (in.) <b>D</b>               | 29-1/8 |
|                       | Case depth with door handle (in.) E                      | 31     |
|                       | Depth with fresh food door open 90° (in.) <b>F</b>       | 54-7/8 |
|                       | Width (in.) <b>G</b>                                     | 28     |
|                       | Width with door open 90° with door handle (in.) <b>H</b> | 30-1/2 |
| Air<br>Clearances     | Each side (in.)                                          | 3/4    |
|                       | Top (in.)                                                | 1      |
|                       | Back (in.)                                               | 1      |