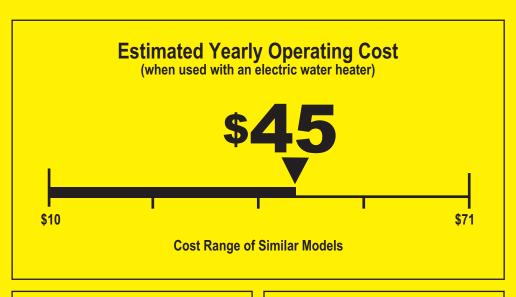

## Clothes Washer Capacity: Standard Clothes Washer Capacity: Standard Clothes Washer Capacity: Standard Clothes Washer Capacity: General electric Model(s): GHWP1000M0WW

427<sub>kWh</sub>

**Estimated Yearly Electricity Use** 

**\$27** 

Estimated Yearly Operating Cost (when used with a natural gas water heater)

Your cost will depend on your utility rates and use.

- Cost range based only on standard capacity models.
- Estimated operating cost based on eight wash loads a week and a 2007 national average electricity cost of 10.65 cents per kWh and natural gas cost of \$1.218 per therm.
- For more information, visit www.ftc.gov/appliances.