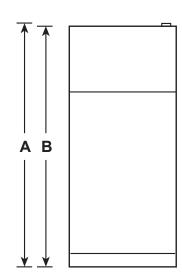

#### **DIMENSIONS AND INSTALLATION INFORMATION (IN INCHES)**

| OVERALL<br>DIMENSIONS | Height to top of hinge (in.) A                                   | 66-3/8 |
|-----------------------|------------------------------------------------------------------|--------|
|                       | Height to top of case (in.) <b>B</b>                             | 65-7/8 |
|                       | Case depth without door (in.) C                                  | 28-3/8 |
|                       | Case depth less door handle (in.) D                              | 32-1/8 |
|                       | Case depth with door handle (in.) E                              | 34-1/2 |
|                       | Depth with fresh food door open 90° (in.) <b>F</b>               | 60-1/2 |
|                       | Width (in.) <b>G</b>                                             | 29-3/4 |
|                       | Width with door open 90° with door handle (in.) $\boldsymbol{H}$ | 32-3/8 |
| AIR<br>CLEARANCES     | Each side (in.)                                                  | 1/8    |
|                       | Top (in.)                                                        | 1      |
|                       | Back (in.)                                                       | 2      |

**FRONT VIEW** 

**TOP VIEW** 