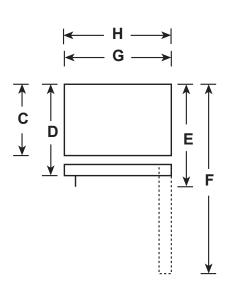

#### **DIMENSIONS AND INSTALLATION INFORMATION (IN INCHES)**

| OVERALL<br>DIMENSIONS | Height to top of hinge (in.) A                                   | 66-3/8 |
|-----------------------|------------------------------------------------------------------|--------|
|                       | Height to top of case (in.) <b>B</b>                             | 65-7/8 |
|                       | Case depth without door (in.) C                                  | 28-3/8 |
|                       | Case depth less door handle (in.) D                              | 32-1/8 |
|                       | Case depth with door handle (in.) E                              | 34-1/2 |
|                       | Depth with fresh food door open 90° (in.) <b>F</b>               | 60-1/2 |
|                       | Width (in.) <b>G</b>                                             | 29-3/4 |
|                       | Width with door open 90° with door handle (in.) $\boldsymbol{H}$ | 32-3/8 |
| AIR<br>CLEARANCES     | Each side (in.)                                                  | 1/8    |
|                       | Top (in.)                                                        | 1      |
|                       | Back (in.)                                                       | 2      |

**FRONT VIEW** 

**TOP VIEW** 