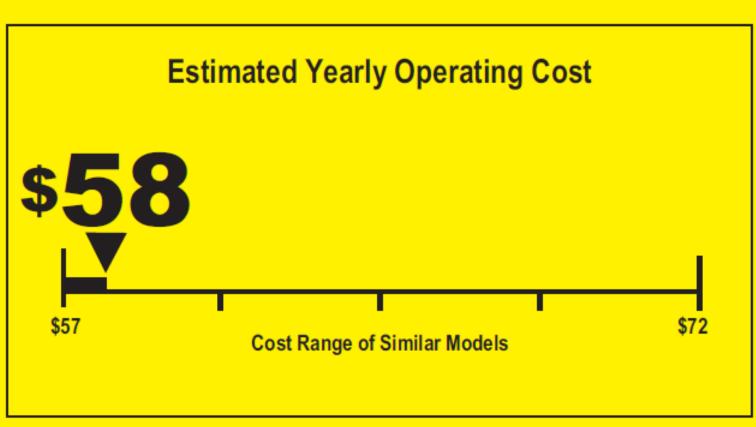

**Estimated Yearly Electricity Use** 

Your cost will depend on your utility rates and use.

- Cost range based only on models of similar capacity with automatic defrost, side-mounted freezer, and through-the-door ice.
- Estimated operating cost based on a 2007 national average electricity cost of 10.65 cents per kWh.
- For more information, visit www.ftc.gov/appliances.