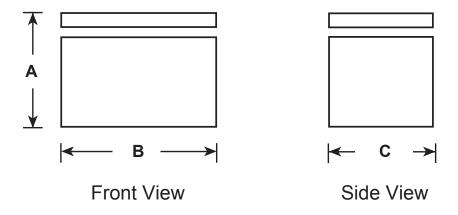

#### **DIMENSIONS AND INSTALLATION INFORMATION (IN INCHES)**

| OVERALL<br>DIMENSIONS | Height (in.) A            | 19.5" |
|-----------------------|---------------------------|-------|
|                       | Width (in.) B             | 24.2" |
|                       | Depth with handle (in.) C | 19"   |