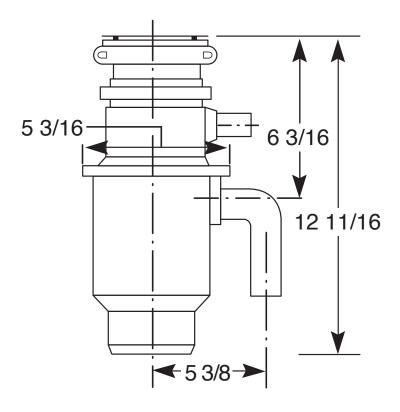

### **DISPOSALL\* FOOD WASTE DISPOSER DIMENSIONS (IN INCHES)**

| INLET/OUTLET DIAMETERS          |       |
|---------------------------------|-------|
| Dishwasher inlet diameter (in.) | 1     |
| Drain outlet diameter (in.)     | 1-1/2 |

| POWER/RATINGS    |                   |  |
|------------------|-------------------|--|
| Power Connection | Line Cord         |  |
| Volts/Hertz/Amps | 120 V/60 Hz/4.0 A |  |