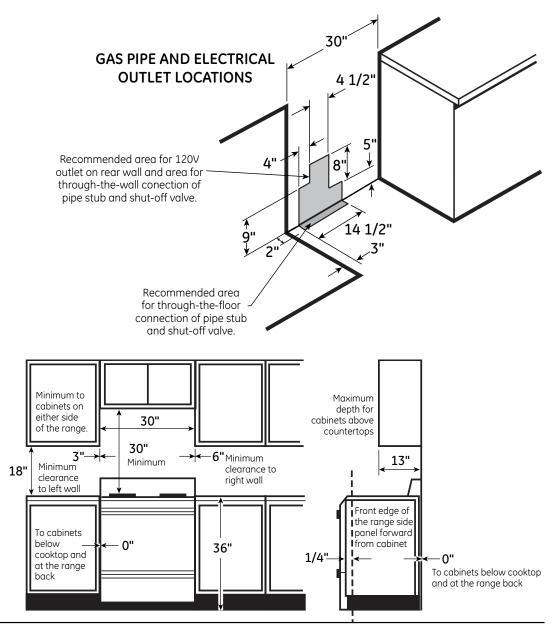

### Dimensions and Installation Information (in inches)

Electrical Rating: 120V, 60Hz, 15A

**Installation Information:** Before installing, consult installation instructions packed with product for current dimensional data.

All GE ranges are equipped with an Anti-Tip device. The installation of this device is an important, required step in the installation of the range.