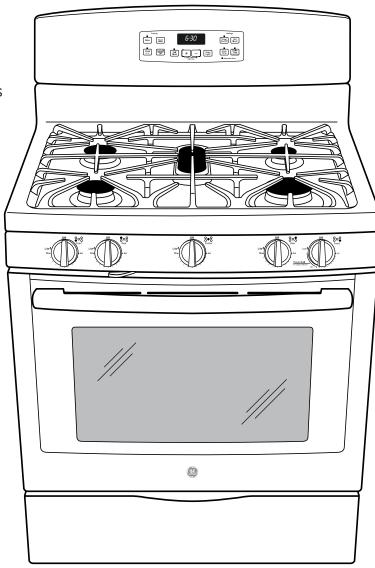

# JGB650DEF GE® 30" Free-Standing Gas Range

## JGB650DEF

## GE® 30" Free-Standing Gas Range

#### **Features and Benefits**

- 17,000 BTU Power Boil Burner Delivers intense heat for fast boiling
- Center Oval Burner Large oval fifth burner is ideal for griddle or odd-size cookware
- Precise Simmer Burner Delicate foods don't burn with low, even heat
- Heavy-Cast, Continuous Grates Allow for easy movement of pans between burners
- Deep-Recessed Cooktop Contains spills for quick and easy cleaning
- Self-Clean Oven Cleans the oven cavity without the need for scrubbing
- 5.0 cu. ft. Oven Capacity Cook more dishes at once
- Model JGB650DEFBB Black on black
- Model JGB650DEFWW White on white
- Model JGB650DEFCC Bisque on bisque