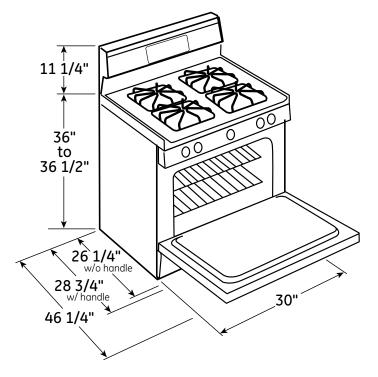

### Dimensions and Installation Information (in inches)

Electrical Rating: 120V, 60Hz, 15A

**Installation Information:** Before installing, consult installation instructions packed with product for current dimensional data.