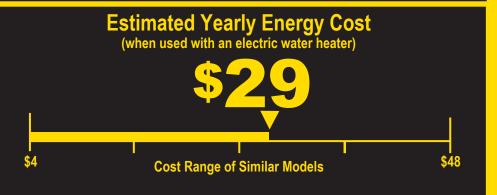

## ENERGYGUIDE

Clothes Washer
Capacity Class: Standard

GE Appliances
Models HTW265A\*W\*\*\*
Capacity (tub volume): 4.0 cubic feet

Compare ONLY to other labels with yellow numbers.

Labels with yellow numbers are based on the same test procedures.

207 kWh

**Estimated Yearly Electricity Use** 

**\$19** 

Estimated Yearly Energy Cost (when used with a natural gas water heater)

- · Your cost will depend on your utility rates and use.
- · Cost range based only on standard capacity models.
- Estimated energy cost based on six wash loads a week and a national average electricity cost of 14 cents per kWh and natural gas cost of \$1.21 per therm.