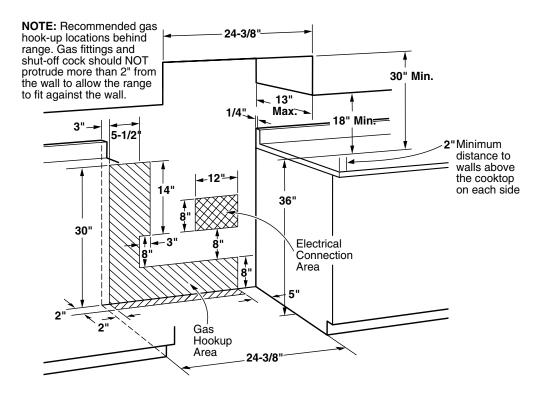

#### **Dimensions (in inches)**

#### **Installation Information (in inches)**

Electrical Rating: 120V, 60Hz, 5A

**Installation Information:** Before installing, consult installation instructions packed with product for current dimensional data.

**Note:** LP conversion kit is required for this model.

All GE ranges are equipped with an Anti-Tip device. The installation of this device is an important, required step in the installation