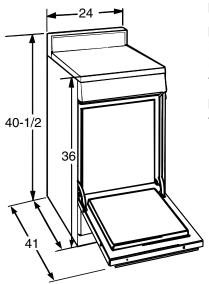

#### **Dimensions (in inches)**

#### **Installation Information (in inches)**

Electrical Rating: 120V, 60Hz, 5A

**Installation Information:** Before installing, consult installation instructions packed with product for current dimensional data.