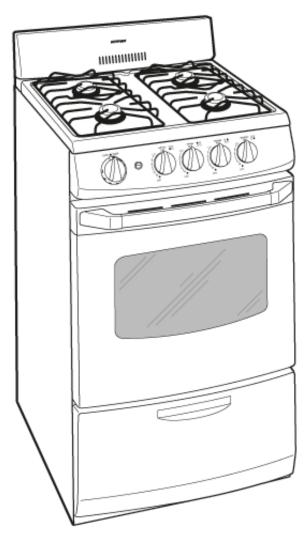

#### **Features and Benefits**

- Standard clean oven Smooth surface makes cleaning by hand easier
- Electronic pilotless ignition Say farewell to the energy-wasting standing pilot! The electric pilotless ignition provides reliable operation
- Standard window Provides a convenient viewing area to check the progress of food
- Interior oven light Illuminates the oven interior
- Porcelain upswept cooktop Raised edges contain spills, while the surface is easy to wipe clean
- Two oven racks Durable to securely hold any cookware
- Model RGA824DEDWW White